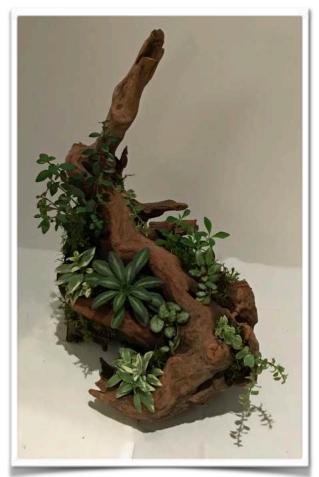

uring the GCCC 2017 trip to China the plant was found about 50 miles from Leping under a large rock in the crevice at the bottom growing in soil between the cracks. The plant in the photo was grown in Cape Cod Violetry African Violet mix. It was grown under a dome to increase humidity. It was never fertilized.

Mel Grice photos







Mel Grice photos

×Codonatanthus 'Vista' - Brandon Erikson



Mel Grice photos

Streptocarpus 'Iced Pink Flamingo' Barb Borleske



Sinningia 'Rock Loves Paul' Jay Sespico





Mel Grice photos

Primulina collection - Bill Price



Primulina petrocosmoides - Bill Price



Primulina sp. nova - Bill Price



"POP on the Fourth of July" design Karyn Cichocki



Nematanthus albus - Rick Fadden



Mel Grice photos



Sinningia 'Bud's Carol Ann' - Brandon Erikson



Natural Garden - Jill Fischer



Primulina 'Piccolo' - Barbara Stewart

Mel Grice photos

## The Gesneriad Society's 62nd Annual Convention

hosted by the New England Chapter of The Gesneriad Society Framingham, Massachusetts

Click here for more information

See more award-winning photos in *GESNERIADS* Vol. 68, No. 4, Fourth Quarter 2018, Peter Shalit, editor. Read interesting articles about gesneriads by becoming a member of The Gesneriad Society and receiving our quarterly 64-page journal.



"POPham Beach" design Paul Kroll

Bob Clark photo

#### **Coming Events**

#### September 8, 2018 — Tampa, FL. 2018 Gesneriad Celebration — Plant Sale

Tampa Bay Gesneriad Society

University of South Florida, 12210 USF Pine Dr., Tampa, FL

September 8: 9:00 a.m. - 2:00 p.m. Contact: kates@tampa