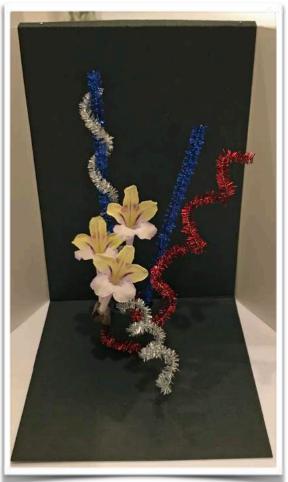

Primulina petrocosmoides - Bill Price

Primulina sp. nova - Bill Price

"POP on the Fourth of July" design Karyn Cichocki

Nematanthus albus - Rick Fadden

Mel Grice photos

Sinningia 'Bud's Carol Ann' - Brandon Erikson