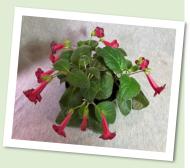

## Gesneriad Society 2018 Convention Flower Show photos

Some of the special plants exhibited

Photos of the award winners in each class are available on the Gesneriad Society website at

**Photos of Show Winners** 

Primulina petrocosmoides - Bill Price

Primulina sp. nova - Bill Price

"POP on the Fourth of July" design Karyn Cichocki

Nematanthus albus - Rick Fadden

Mel Grice photos

Sinningia 'Bud's Carol Ann' - Brandon Erikson