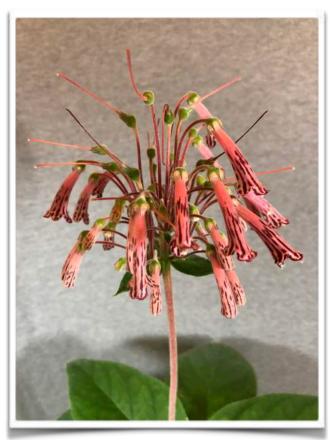

Primulina petrocosmoides - Bill Price

Primulina sp. nova - Bill Price

"POP on the Fourth of July" design Karyn Cichocki

Nematanthus albus - Rick Fadden

Mel Grice photos

Sinningia 'Bud's Carol Ann' - Brandon Erikson