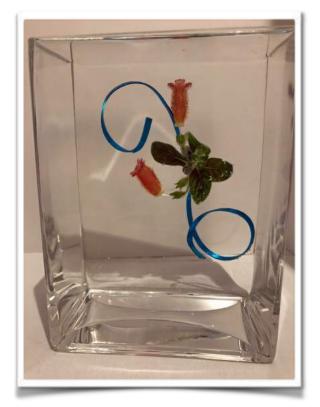

Primulina petrocosmoides - Bill Price

Primulina sp. nova - Bill Price

"POP on the Fourth of July" design Karyn Cichocki

Nematanthus albus - Rick Fadden

Mel Grice photos

Sinningia 'Bud's Carol Ann' - Brandon Erikson