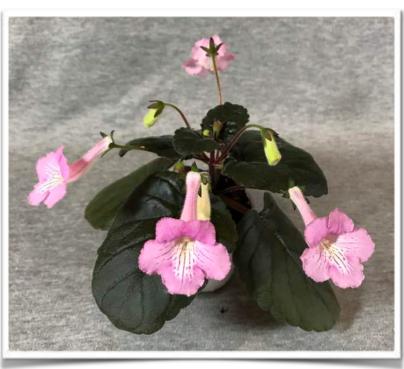

Sinningia nivalis 'Urubici' Dee Stewart

Mel Grice photos

Sinningia 'Prudence Risley' Barb Borleske

Primulina lepingensis - Wallace Wells

Primulina lepingensis is from Jiangxi Provence, China and is named for the city of Leping. During the GCCC 2017 trip to China the plant was found about 50 miles from Leping under a large rock in the crevice at the bottom growing in soil between the cracks. The plant in the photo was grown in Cape Cod Violetry African Violet mix. It was grown under a dome to increase humidity. It was never fertilized.