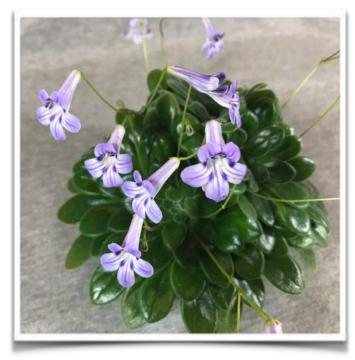

Natural Garden - Jill Fischer

Primulina 'Piccolo' - Barbara Stewart

Mel Grice photos