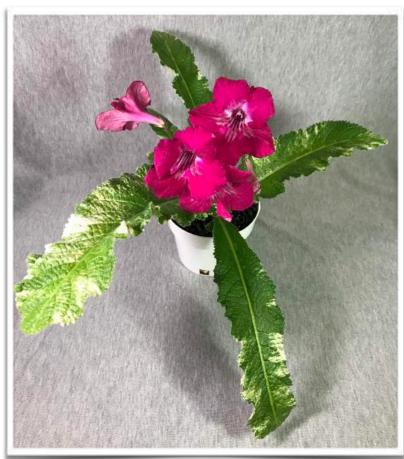

Sinningia nivalis 'Urubici' Dee Stewart

Mel Grice photos

Sinningia 'Prudence Risley' Barb Borleske

Primulina lepingensis - Wallace Wells

Primulina lepingensis is from Jiangxi Provence, China and is named for the city of Leping. During the GCCC 2017 trip to China the plant was found about 50 miles from Leping under a large rock in the crevice at the bottom growing in soil between the cracks. The plant in the photo was grown in Cape Cod Violetry African Violet mix. It was grown under a dome to increase humidity. It was never fertilized.