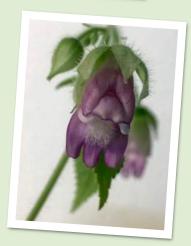

Sinningia nivalis 'Urubici' Dee Stewart

Mel Grice photos

Sinningia 'Prudence Risley' Barb Borleske

Primulina lepingensis - Wallace Wells

Primulina lepingensis is from Jiangxi Provence, China and is named for the city of Leping. During the GCCC 2017 trip to China the plant was found about 50 miles from Leping under a large rock in the crevice at the bottom growing in soil between the cracks. The plant in the photo was grown in Cape Cod Violetry African Violet mix. It was grown under a dome to increase humidity. It was never fertilized.