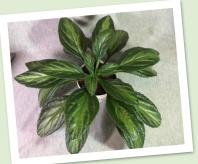

## Gesneriad Society 2018 Convention Flower Show photos

Some of the special plants exhibited

Photos of the award winners in each class are available on the Gesneriad Society website at

**Photos of Show Winners** 

Primulina petrocosmoides - Bill Price

Primulina sp. nova - Bill Price

"POP on the Fourth of July" design Karyn Cichocki

Nematanthus albus - Rick Fadden

Mel Grice photos

Sinningia 'Bud's Carol Ann' - Brandon Erikson