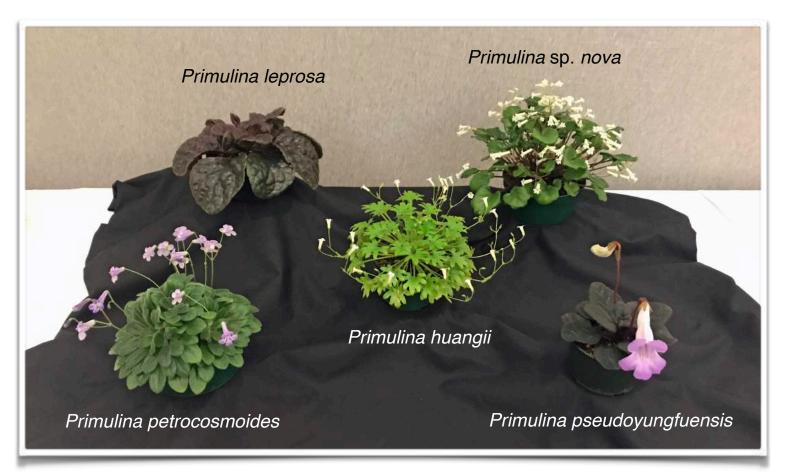

Mel Grice photos

Mel Grice photos

×Codonatanthus 'Vista' - Brandon Erikson

Mel Grice photos

Streptocarpus 'Iced Pink Flamingo' Barb Borleske

Sinningia 'Rock Loves Paul' Jay Sespico

Mel Grice photos

Primulina collection - Bill Price

Primulina petrocosmoides - Bill Price

Primulina sp. nova - Bill Price

"POP on the Fourth of July" design Karyn Cichocki

Nematanthus albus - Rick Fadden

Mel Grice photos

Sinningia 'Bud's Carol Ann' - Brandon Erikson