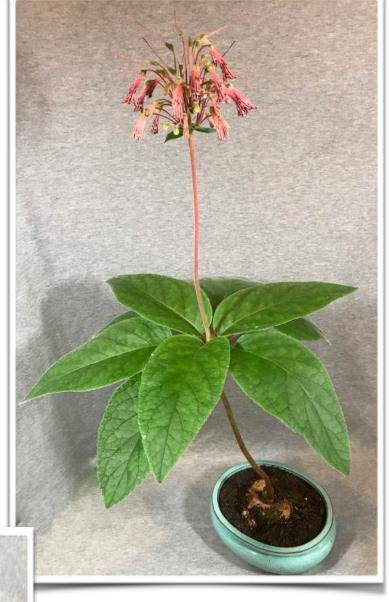

Hope you enjoy Gleanings!

Mel Grice, Editor

Jim Roberts from Marriottsville, Maryland, USA said that his plant of *Ornithoboea lacei* (shown here) was blooming when he got home from convention and it's still going strong. It grows out in the open at the end of a two tube fixture. Dries a bit between waterings. No special care otherwise.