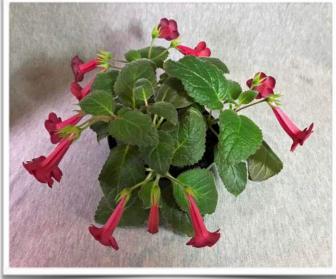

Sinningia nivalis 'Urubici' Dee Stewart

Mel Grice photos

Sinningia 'Prudence Risley' Barb Borleske

Primulina lepingensis - Wallace Wells

Primulina lepingensis is from Jiangxi Provence, China and is named for the city of Leping. During the GCCC 2017 trip to China the plant was found about 50 miles from Leping under a large rock in the crevice at the bottom growing in soil between the cracks. The plant in the photo was grown in Cape Cod Violetry African Violet mix. It was grown under a dome to increase humidity. It was never fertilized.