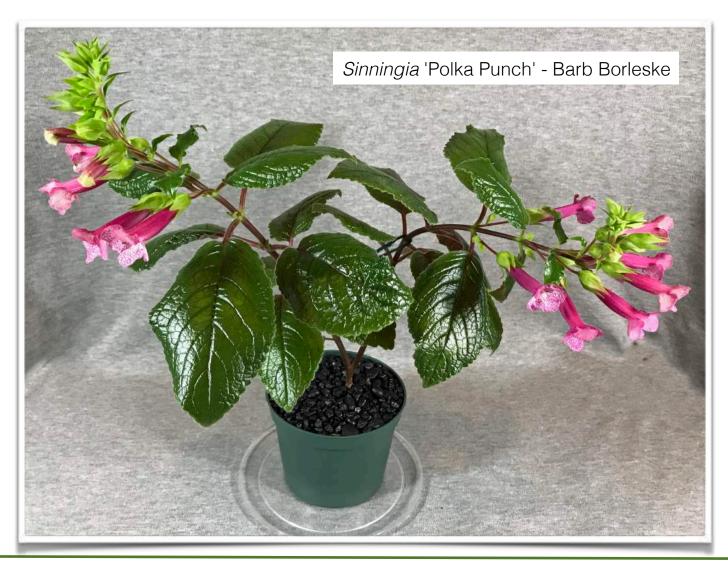

Primulina petrocosmoides - Bill Price

Primulina sp. nova - Bill Price

"POP on the Fourth of July" design Karyn Cichocki

Nematanthus albus - Rick Fadden

Mel Grice photos

Sinningia 'Bud's Carol Ann' - Brandon Erikson