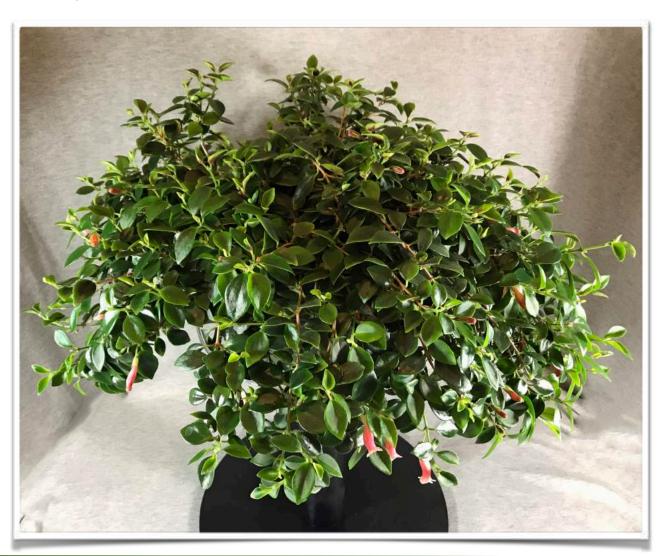

Hope you enjoy Gleanings!

Mel Grice, Editor

Jim Roberts from Marriottsville, Maryland, USA said that his plant of *Ornithoboea lacei* (shown here) was blooming when he got home from convention and it's still going strong. It grows out in the open at the end of a two tube fixture. Dries a bit between waterings. No special care otherwise.