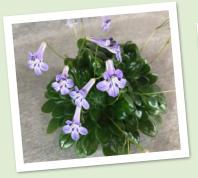

## Gesneriad Society 2018 Convention Flower Show photos

Some of the special plants exhibited

Photos of the award winners in each class are available on the Gesneriad Society website at

**Photos of Show Winners** 

Sinningia nivalis 'Urubici' Dee Stewart

Mel Grice photos

Sinningia 'Prudence Risley' Barb Borleske

Primulina lepingensis - Wallace Wells

Primulina lepingensis is from Jiangxi Provence, China and is named for the city of Leping. During the GCCC 2017 trip to China the plant was found about 50 miles from Leping under a large rock in the crevice at the bottom growing in soil between the cracks. The plant in the photo was grown in Cape Cod Violetry African Violet mix. It was grown under a dome to increase humidity. It was never fertilized.