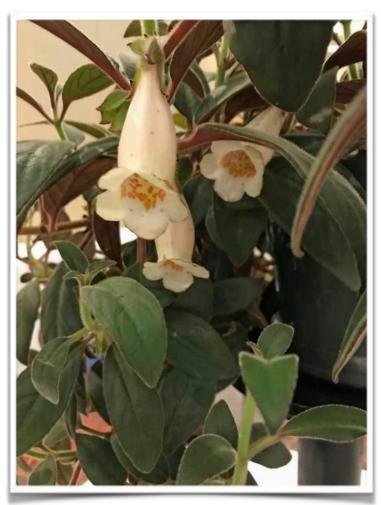

Hope you enjoy Gleanings!

Mel Grice, Editor

Jim Roberts from Marriottsville, Maryland, USA said that his plant of *Ornithoboea lacei* (shown here) was blooming when he got home from convention and it's still going strong. It grows out in the open at the end of a two tube fixture. Dries a bit between waterings. No special care otherwise.