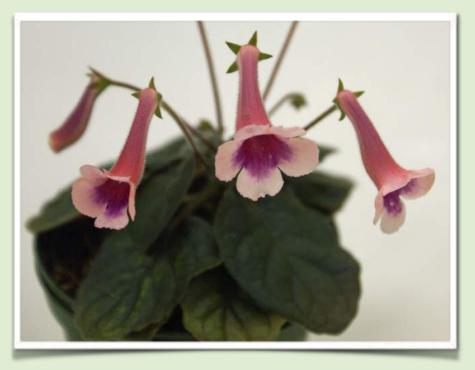

Georgene recently passed away. How appropriate that my tuber of *Sinningia* 'Leah' bloomed at the same time. See more about Georgene on the following pages.

Mel Grice photo

Mel Grice photo

Sinningia 'Beauty'