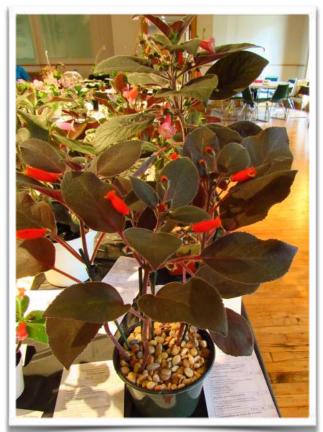

## Delaware African Violet and Gesneriad Society Show Photos Mary

Mary Schaeffer Delaware, USA

Streptocarpus 'Iced Pink Flamingo' Barb Borleske

Diastema JLC 9857 Mary Schaeffer

Robert Barbarita photos

Eucodonia verticillata 'Frances' Raymond Ruger