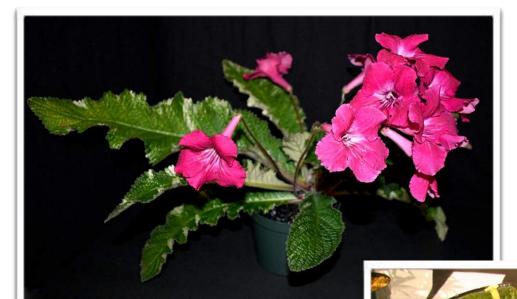

## Sinningia Hybrids Grown Outdoors

Karyn Cichocki New Jersey, USA

Karyn Cichocki photos

Sinningia 'Towering Inferno'

Sinningia sellovii hybrid

Sinningia 'Butter and Cream'