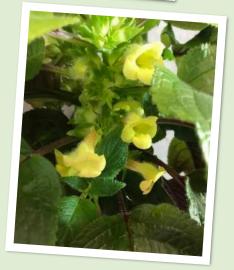

## Sinningia Hybrids Grown Outdoors

Karyn Cichocki New Jersey, USA

Karyn Cichocki photos

Sinningia 'Towering Inferno'

Sinningia sellovii hybrid

Sinningia 'Butter and Cream'