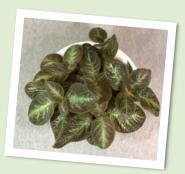

## Delaware African Violet and Gesneriad Society Show Photos Mary

Mary Schaeffer Delaware, USA

Streptocarpus 'Iced Pink Flamingo' Barb Borleske

Diastema JLC 9857 Mary Schaeffer

Robert Barbarita photos

Eucodonia verticillata 'Frances' Raymond Ruger

Sinningia tubiflora hybrid Tom Finnigan

Saintpaulia 'Imp's Fairy Bells' Bobbie LaFashia

For income and was a second se

Tom Finnigan photos

Kohleria 'Uppsala' Barb Borleske