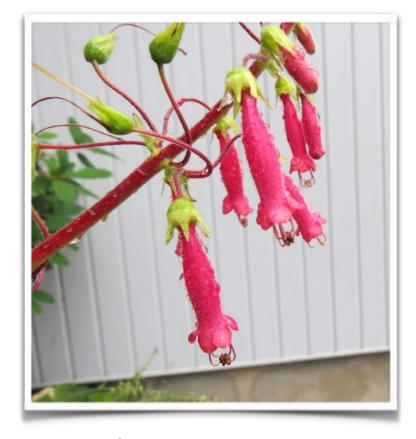

## Sinningia Hybrids Grown Outdoors

Karyn Cichocki New Jersey, USA

Karyn Cichocki photos

Sinningia 'Towering Inferno'

Sinningia sellovii hybrid

Sinningia 'Butter and Cream'