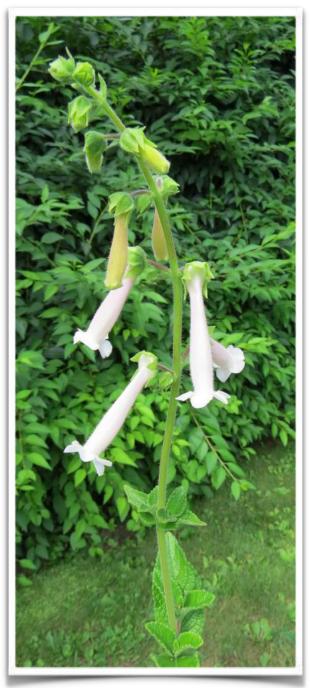

Georgene recently passed away. How appropriate that my tuber of *Sinningia* 'Leah' bloomed at the same time. See more about Georgene on the following pages.

Mel Grice photo

Mel Grice photo

Sinningia 'Beauty'