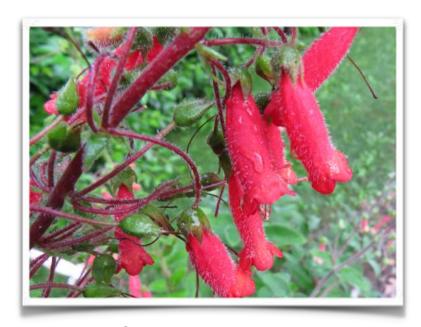

## Sinningia Hybrids Grown Outdoors

Karyn Cichocki New Jersey, USA

Karyn Cichocki photos

Sinningia 'Towering Inferno'

Sinningia sellovii hybrid

Sinningia 'Butter and Cream'