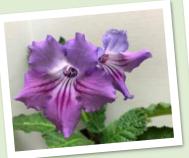

## Delaware African Violet and Gesneriad Society Show Photos Mary

Mary Schaeffer Delaware, USA

Streptocarpus 'Iced Pink Flamingo' Barb Borleske

Diastema JLC 9857 Mary Schaeffer

Robert Barbarita photos

Eucodonia verticillata 'Frances' Raymond Ruger