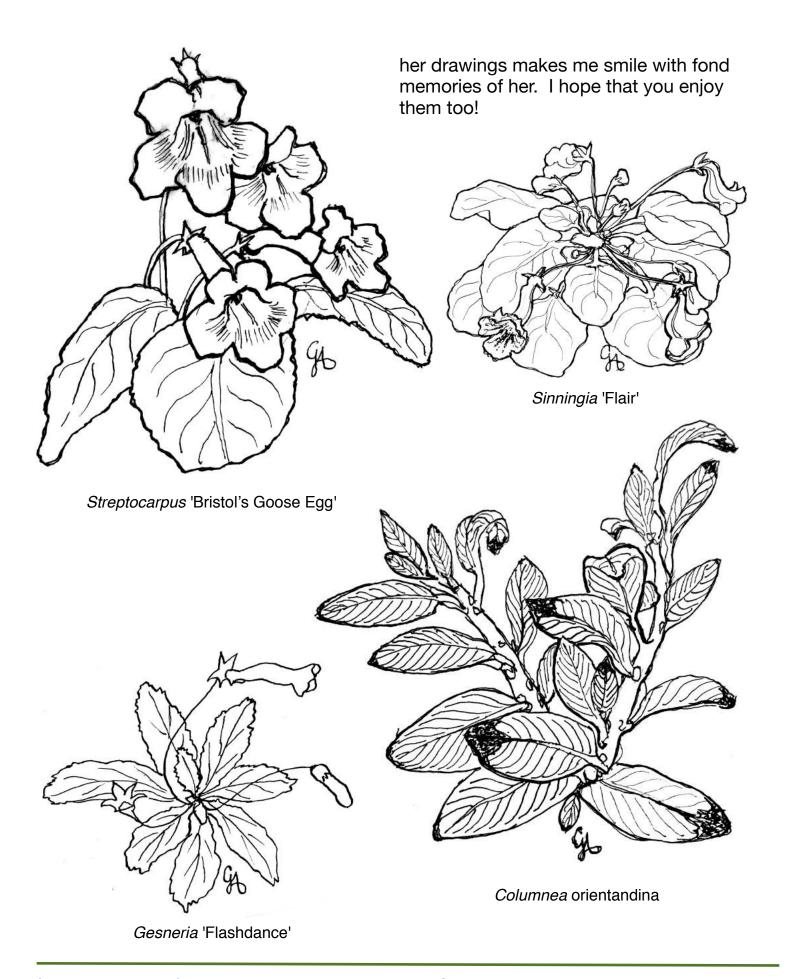

In addition to being a fantastic gardener, floral arranger, and artistic designer, Georgene was a gifted artist. All of her "Family Portrait" columns were accompanied by a line drawing of the plant she was featuring — hence the title — "Family Portrait." Georgene gifted me with her original ink drawings for the column. What a treasure! I will miss my mentor and friend so much! Looking at