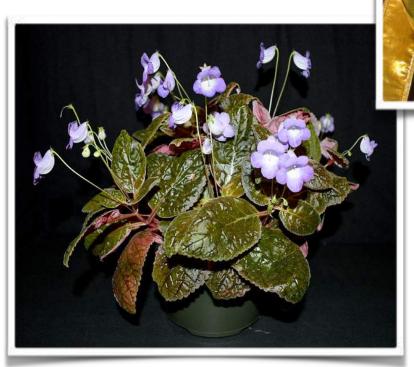

## Delaware African Violet and Gesneriad Society Show Photos Mary

Mary Schaeffer Delaware, USA

Streptocarpus 'Iced Pink Flamingo' Barb Borleske

Diastema JLC 9857 Mary Schaeffer

Robert Barbarita photos

Eucodonia verticillata 'Frances' Raymond Ruger