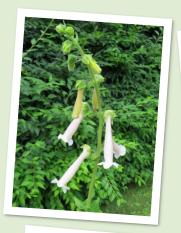

## Sinningia Hybrids Grown Outdoors

Karyn Cichocki New Jersey, USA

Karyn Cichocki photos

Sinningia 'Towering Inferno'

Sinningia sellovii hybrid

Sinningia 'Butter and Cream'