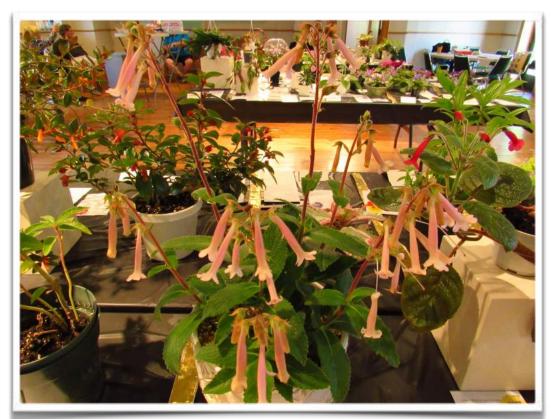

## Delaware African Violet and Gesneriad Society Show Photos Mary

Mary Schaeffer Delaware, USA

Streptocarpus 'Iced Pink Flamingo' Barb Borleske

Diastema JLC 9857 Mary Schaeffer

Robert Barbarita photos

Eucodonia verticillata 'Frances' Raymond Ruger

Sinningia tubiflora hybrid Tom Finnigan

Saintpaulia 'Imp's Fairy Bells' Bobbie LaFashia

For income and was a second se

Tom Finnigan photos

Kohleria 'Uppsala' Barb Borleske