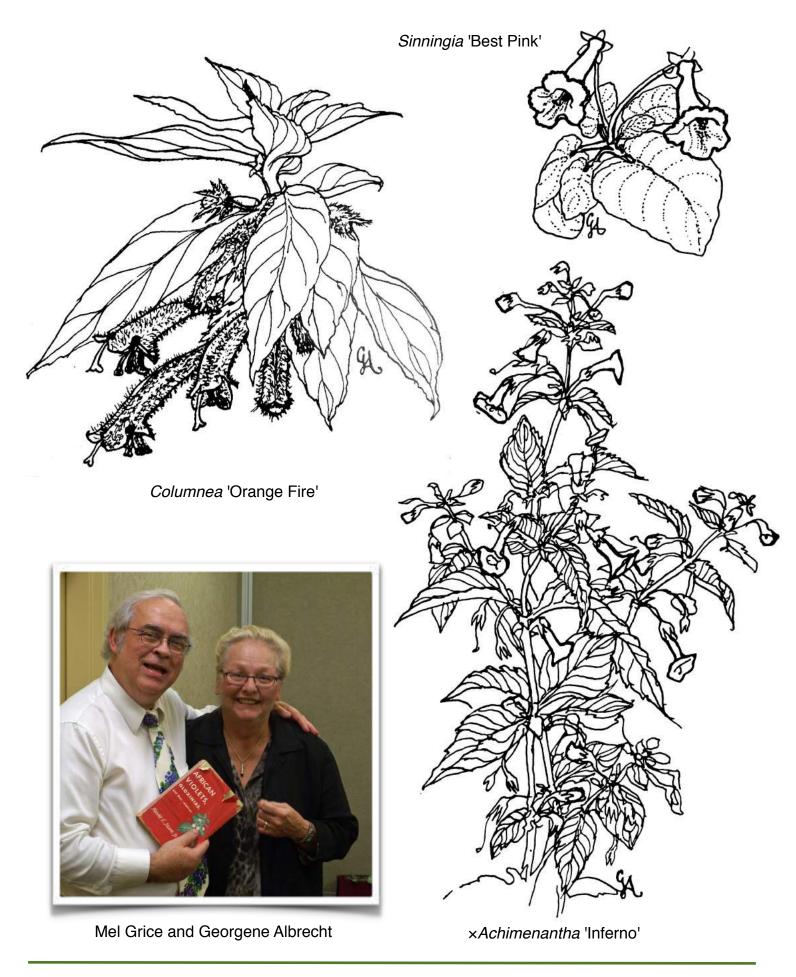

Georgene recently passed away. How appropriate that my tuber of *Sinningia* 'Leah' bloomed at the same time. See more about Georgene on the following pages.

Mel Grice photo

Mel Grice photo

Sinningia 'Beauty'

In addition to being a fantastic gardener, floral arranger, and artistic designer, Georgene was a gifted artist. All of her "Family Portrait" columns were accompanied by a line drawing of the plant she was featuring — hence the title — "Family Portrait." Georgene gifted me with her original ink drawings for the column. What a treasure! I will miss my mentor and friend so much! Looking at