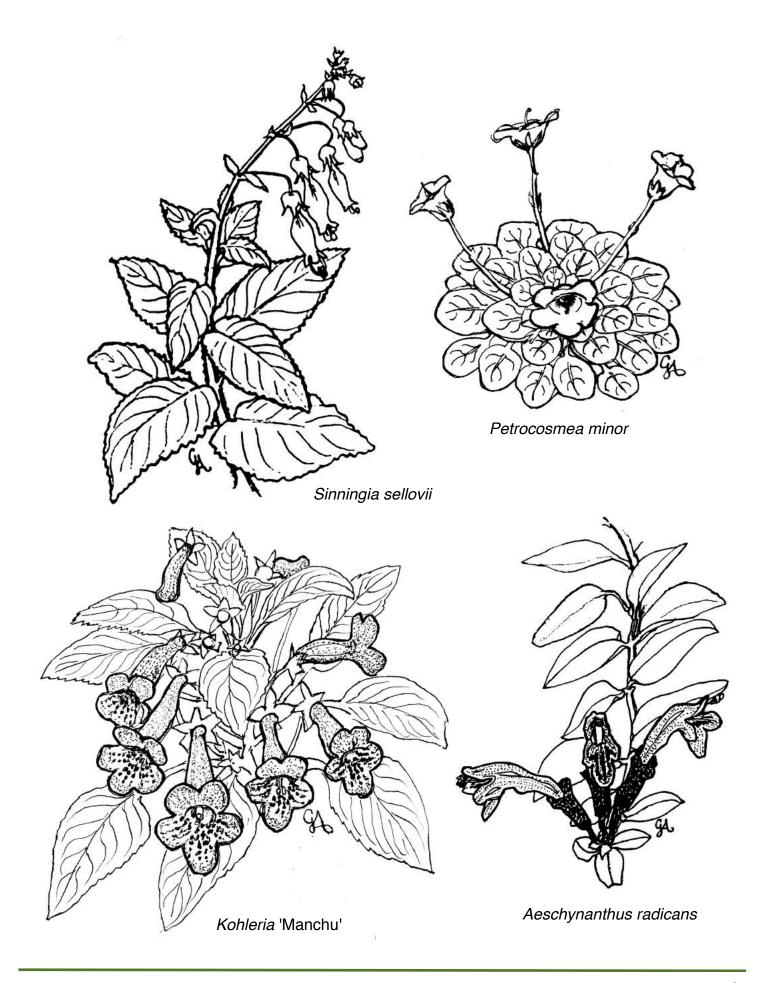

In addition to being a fantastic gardener, floral arranger, and artistic designer, Georgene was a gifted artist. All of her "Family Portrait" columns were accompanied by a line drawing of the plant she was featuring — hence the title — "Family Portrait." Georgene gifted me with her original ink drawings for the column. What a treasure! I will miss my mentor and friend so much! Looking at