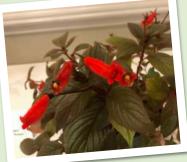

## Delaware African Violet and Gesneriad Society Show Photos Mary

Mary Schaeffer Delaware, USA

Streptocarpus 'Iced Pink Flamingo' Barb Borleske

Diastema JLC 9857 Mary Schaeffer

Robert Barbarita photos

Eucodonia verticillata 'Frances' Raymond Ruger

Sinningia tubiflora hybrid Tom Finnigan

Saintpaulia 'Imp's Fairy Bells' Bobbie LaFashia

For income and was a second se

Tom Finnigan photos

Kohleria 'Uppsala' Barb Borleske