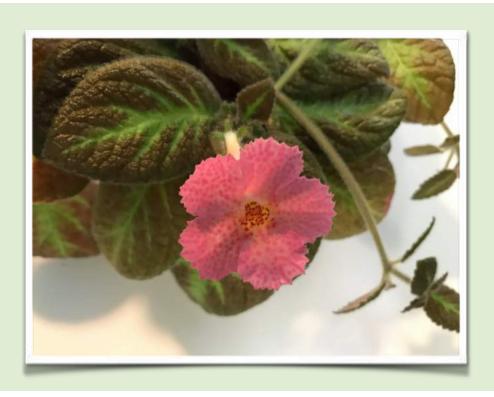

Mel Grice, Editor

Episcia 'Jim's Specialty' is one of my favorite hybrids created by the late Jim Bodner from Canada. I love the vivid pink color and the dots in the yellow throat of the blossom.

Mel Grice photo