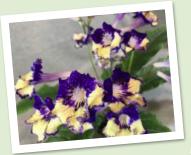

*Episcia cupreata* 'La Soledad Bronze' Paul Kroll

Mel Grice photos

Gloxinia erinoides 'Judy' - Paul Kroll

Mel Grice photos

Primulina 'Moonlight' - Mel Grice

×Rhytidoneria 'Ako Cardinal Flight' Paul Kroll

Episcia 'Moonlight Valley' Penny Wichman