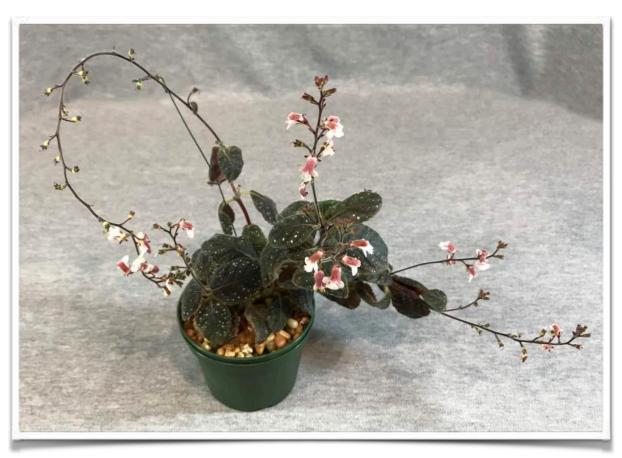

## Gesneriads at the Ohio State African Violet Society Show

Episcia (Belize collection)
Paul Kroll

Mel Grice photos

Streptocarpus 'Joker' Terri Vicenzi

Streptocarpus 'Fred's Yellow Wine' Terri Vicenzi

Columnea orientandina Terri Vicenzi

*Episcia cupreata* 'La Soledad Bronze' Paul Kroll

Mel Grice photos

Gloxinia erinoides 'Judy' - Paul Kroll

Mel Grice photos

Primulina 'Moonlight' - Mel Grice

×Rhytidoneria 'Ako Cardinal Flight' Paul Kroll

Episcia 'Moonlight Valley' Penny Wichman