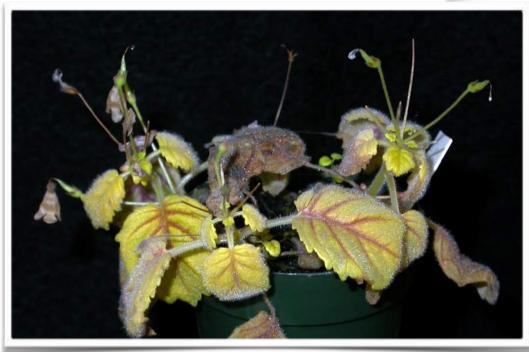

right now are all dormant.

Sinningia pusilla is on the left and Sinningia minima is on the right.

May 13, 2018: The plant was in significant decline, going dormant. I waited until the seedpods were dried before looking for tubers.