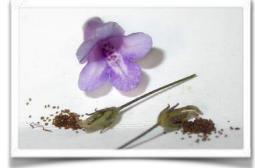

January 31, 2018: The first buds emerged. This photo shows how I grew this little species on a wick reservoir inside a bowl for extra humidity.

February 17, 2018: First flowers bloomed. Initially I was hand pollinating the flowers to make sure I got seeds, but this little species self-pollinates.