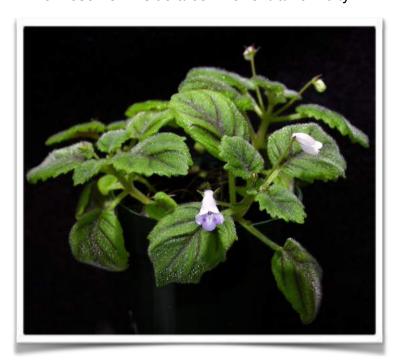

right now are all dormant.

Sinningia pusilla is on the left and Sinningia minima is on the right.

May 13, 2018: The plant was in significant decline, going dormant. I waited until the seedpods were dried before looking for tubers.