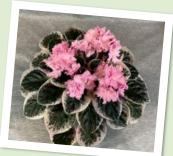

*Episcia cupreata* 'La Soledad Bronze' Paul Kroll

Mel Grice photos

Gloxinia erinoides 'Judy' - Paul Kroll

Mel Grice photos

Primulina 'Moonlight' - Mel Grice

×Rhytidoneria 'Ako Cardinal Flight' Paul Kroll

Episcia 'Moonlight Valley' Penny Wichman