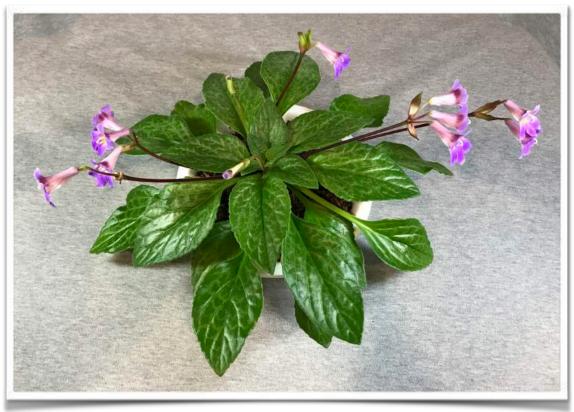

*Episcia cupreata* 'La Soledad Bronze' Paul Kroll

Mel Grice photos

Gloxinia erinoides 'Judy' - Paul Kroll

Mel Grice photos

Primulina 'Moonlight' - Mel Grice

×Rhytidoneria 'Ako Cardinal Flight' Paul Kroll

Episcia 'Moonlight Valley' Penny Wichman