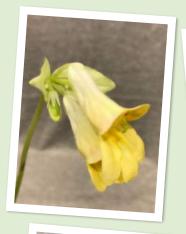

Mel Grice, Editor

Episcia 'Jim's Specialty' is one of my favorite hybrids created by the late Jim Bodner from Canada. I love the vivid pink color and the dots in the yellow throat of the blossom.

Mel Grice photo