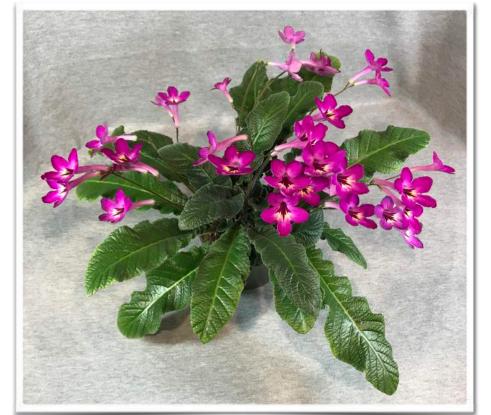

## Gesneriads at the Ohio State African Violet Society Show

Episcia (Belize collection)
Paul Kroll

Mel Grice photos

Streptocarpus 'Joker' Terri Vicenzi

Streptocarpus 'Fred's Yellow Wine' Terri Vicenzi

Columnea orientandina Terri Vicenzi

*Episcia cupreata* 'La Soledad Bronze' Paul Kroll

Mel Grice photos

Gloxinia erinoides 'Judy' - Paul Kroll

Mel Grice photos

Primulina 'Moonlight' - Mel Grice

×Rhytidoneria 'Ako Cardinal Flight' Paul Kroll

Episcia 'Moonlight Valley' Penny Wichman