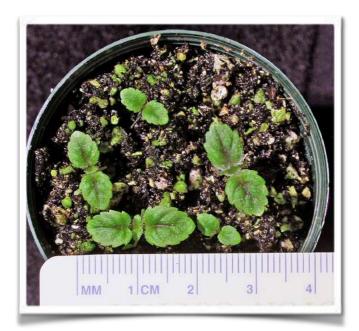

All photos by Dale Martens

December 26, 2017: See how quickly seedlings grow when transplanted!

"Terrarium is a good idea because they grow in places that have dripping water all the time during the growing season. It grows at 700 meters of altitude (about 2100 feet), but what really differs it from the other miniatures is the dry/wet period. The place is very dry for at least six months. August/ September are the driest months. It does not have much to do with temperature or day length because it is close to Equator line 6 degrees 2'22.97" S50 degrees 17' 25.94W. The rainy season starts in November and in February the sinningias are in full bloom." In my home they came back in October, started blooming in November and

January 31, 2018: The first buds emerged. This photo shows how I grew this little species on a wick reservoir inside a bowl for extra humidity.

February 17, 2018: First flowers bloomed. Initially I was hand pollinating the flowers to make sure I got seeds, but this little species self-pollinates.