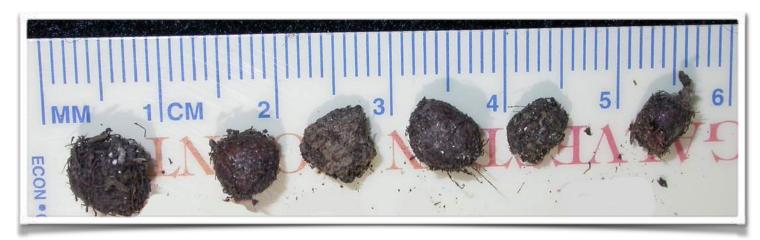

right now are all dormant.

Sinningia pusilla is on the left and Sinningia minima is on the right.

May 13, 2018: The plant was in significant decline, going dormant. I waited until the seedpods were dried before looking for tubers.

All photos by Dale Martens

May 18, 2018: To be honest, I wasn't sure if these were really tubers or just hard pieces of soil.

August 24, 2018: I was thrilled to see that four of the tubers sprouted after 14 weeks in the moist vermiculite!