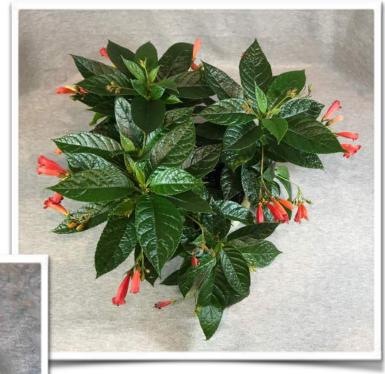

## Gesneriads at the Ohio State African Violet Society Show

Episcia (Belize collection)
Paul Kroll

Mel Grice photos

Streptocarpus 'Joker' Terri Vicenzi

Streptocarpus 'Fred's Yellow Wine' Terri Vicenzi

Columnea orientandina Terri Vicenzi

*Episcia cupreata* 'La Soledad Bronze' Paul Kroll

Mel Grice photos

Gloxinia erinoides 'Judy' - Paul Kroll

Mel Grice photos

Primulina 'Moonlight' - Mel Grice

×Rhytidoneria 'Ako Cardinal Flight' Paul Kroll

Episcia 'Moonlight Valley' Penny Wichman