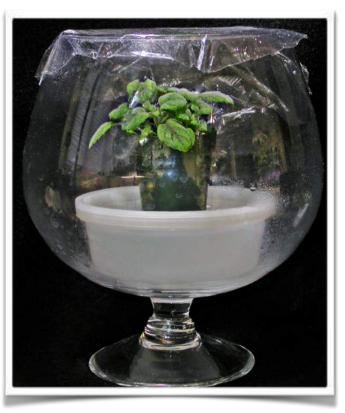

January 31, 2018: The first buds emerged. This photo shows how I grew this little species on a wick reservoir inside a bowl for extra humidity.

February 17, 2018: First flowers bloomed. Initially I was hand pollinating the flowers to make sure I got seeds, but this little species self-pollinates.