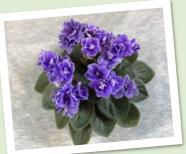

## Gesneriads at the Ohio State African Violet Society Show

Episcia (Belize collection)
Paul Kroll

Mel Grice photos

Streptocarpus 'Joker' Terri Vicenzi

Streptocarpus 'Fred's Yellow Wine' Terri Vicenzi

Columnea orientandina Terri Vicenzi