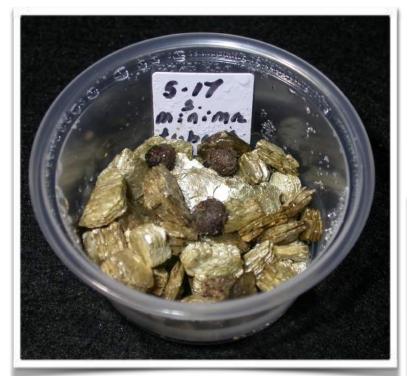

May 18, 2018: I consulted with Mauro who cautioned that I not allow the tubers to completely dry. I added moistened, large chunks of vermiculite to a small container along with the tubers and put a lid on the container. I kept the container on the shelf of my stand so it got the LED lights during the daytime.