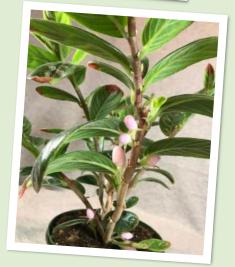

## Life Cycle of Sinningia minima

Dale Martens Sherrard, IL, USA

The Gesneriad Society has very exciting live auctions at the conventions. In 2017, I was determined to be the winner for a packet of *Sinningia minima* seeds generously donated by Mauro Peixoto. Happily, I won one of the packets, and when I got home, I contacted Mauro who wrote, "It grows on iron rocks and the tiny tuber is deep incrusted on the rock cracks. Although it grows in Amazonian region, the habitat has a definite dry/wet season, and the plant stays dormant at least six months. Be careful AFTER flowering because it goes dormant for at least three to four months and could be tricky to keep a tuber alive without rotting or drying out beyond recovery. I grow my plants in soilless mix that I added some extra iron pebbles that I collected nearby the plants. They grow in nature on almost pure iron rocks, but a miniature begonia that grows mixed with it, does very well in ordinary soilless mix, so I don't know if the extra iron is necessary or not."

November 8, 2017: These seedlings are 10 days old. It took 43 days for the first of the seedlings to sprout. I had a small, lidded container with one side New Zealand sphagnum and the other side my usual soilless mix.