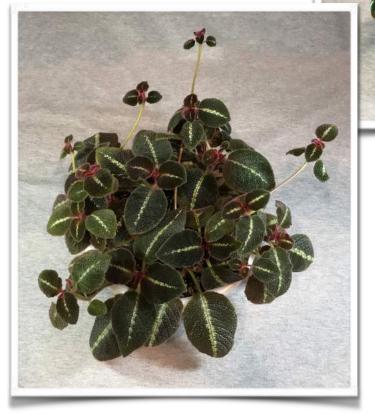

## Gesneriads at the Ohio State African Violet Society Show

Episcia (Belize collection)
Paul Kroll

Mel Grice photos

Streptocarpus 'Joker' Terri Vicenzi

Streptocarpus 'Fred's Yellow Wine' Terri Vicenzi

Columnea orientandina Terri Vicenzi

*Episcia cupreata* 'La Soledad Bronze' Paul Kroll

Mel Grice photos

Gloxinia erinoides 'Judy' - Paul Kroll

Mel Grice photos

Primulina 'Moonlight' - Mel Grice

×Rhytidoneria 'Ako Cardinal Flight' Paul Kroll

Episcia 'Moonlight Valley' Penny Wichman