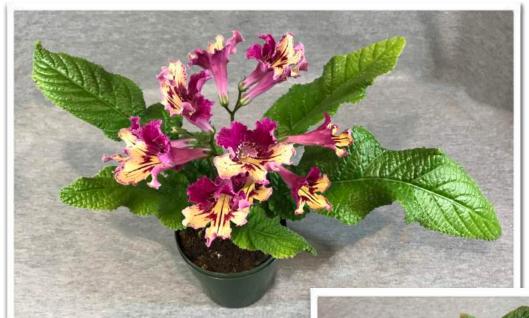

## Gesneriads at the Ohio State African Violet Society Show

Episcia (Belize collection)
Paul Kroll

Mel Grice photos

Streptocarpus 'Joker' Terri Vicenzi

Streptocarpus 'Fred's Yellow Wine' Terri Vicenzi

Columnea orientandina Terri Vicenzi

*Episcia cupreata* 'La Soledad Bronze' Paul Kroll

Mel Grice photos

Gloxinia erinoides 'Judy' - Paul Kroll

Mel Grice photos

Primulina 'Moonlight' - Mel Grice

×Rhytidoneria 'Ako Cardinal Flight' Paul Kroll

Episcia 'Moonlight Valley' Penny Wichman