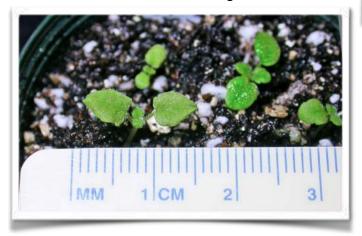

November 8, 2017: These seedlings are 10 days old. It took 43 days for the first of the seedlings to sprout. I had a small, lidded container with one side New Zealand sphagnum and the other side my usual soilless mix.

Nothing, absolutely nothing sprouted on the sphagnum side. I kept the mix moist, not soaking wet. Subsequent seed sowings also proved the seed takes between 35 and 60 days to sprout depending on conditions. I lifted each seedling up and put it back in the same container because I've found this stimulates growth.