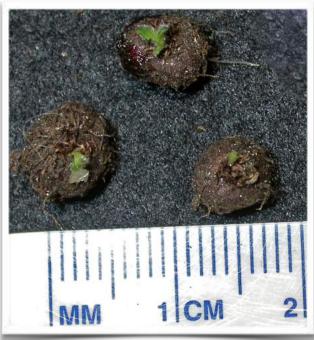

All photos by Dale Martens

May 18, 2018: To be honest, I wasn't sure if these were really tubers or just hard pieces of soil.

August 24, 2018: I was thrilled to see that four of the tubers sprouted after 14 weeks in the moist vermiculite!