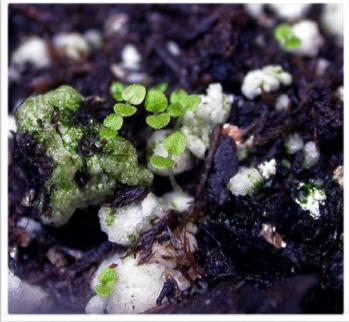

December 14, 2017: The seedlings were transplanted to a 2.5-inch, plastic pot along with a wick. The pot and wick reservoir were placed inside a bowl for extra humidity. Slightly less than 1/8 teaspoon of 20-14-13 fertilizer per gallon of water was put into the reservoir

All photos by Dale Martens

December 26, 2017: See how quickly seedlings grow when transplanted!

"Terrarium is a good idea because they grow in places that have dripping water all the time during the growing season. It grows at 700 meters of altitude (about 2100 feet), but what really differs it from the other miniatures is the dry/wet period. The place is very dry for at least six months. August/ September are the driest months. It does not have much to do with temperature or day length because it is close to Equator line 6 degrees 2'22.97" S50 degrees 17' 25.94W. The rainy season starts in November and in February the sinningias are in full bloom." In my home they came back in October, started blooming in November and