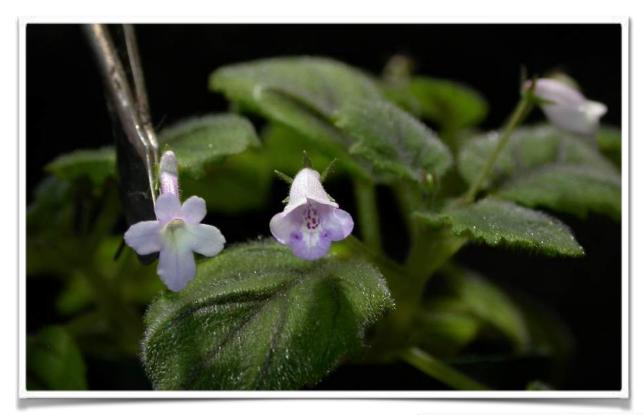

January 31, 2018: The first buds emerged. This photo shows how I grew this little species on a wick reservoir inside a bowl for extra humidity.

February 17, 2018: First flowers bloomed. Initially I was hand pollinating the flowers to make sure I got seeds, but this little species self-pollinates.