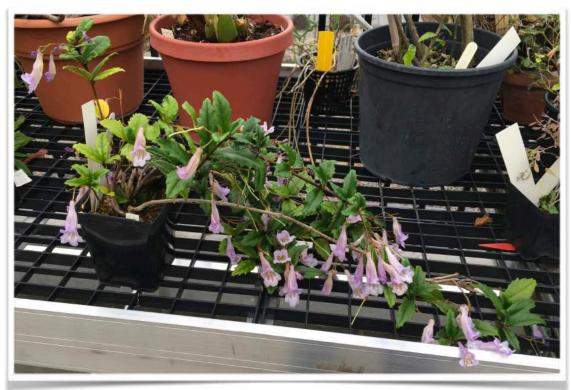

Streptocarpus 'DS - Drama Queen' Terri Vicenzi photo

Saintpaulia 'Windsome' Terri Vicenzi photo

Charles Huston photos

"Lysionotus sp. in bloom at the College of Biological Sciences greenhouse in St. Paul, Minnesota. It is not certain what species it is. It resembles Lysionotus serratus so we label it Lysionotus sp. aff. serratus. Species aff. = affinity or closely related to."