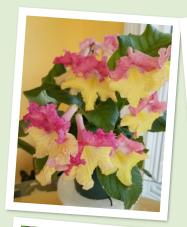

Hope you enjoy **Gleanings!**Mel Grice, Editor

Ron Myhr, from Ontario, Canada, sent this photo of an unnamed *Sinningia speciosa* hybrid that he grew from a batch of 'Empress Mix' seeds. See more photos from Ron's windowsill on the following pages.

## Gesneriads Blooming Now

Ron Myhr photos

Kohleria 'Bud's Strawberry Shortcake'

Sinningia speciosa 'Empress Mix' hybrid Ron Myhr photo

Saintpaulia 'Rob's Kitten Caboodle' Vicki Ferguson photo

Saintpaulia 'RS - Zimniy Tsvetok' Vicki Ferguson photo