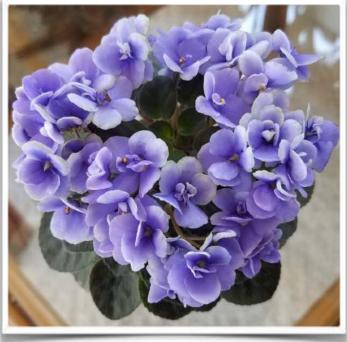

Streptocarpus 'DS - Drama Queen' Terri Vicenzi photo

Saintpaulia 'Windsome' Terri Vicenzi photo

Charles Huston photos

"Lysionotus sp. in bloom at the College of Biological Sciences greenhouse in St. Paul, Minnesota. It is not certain what species it is. It resembles Lysionotus serratus so we label it Lysionotus sp. aff. serratus. Species aff. = affinity or closely related to."