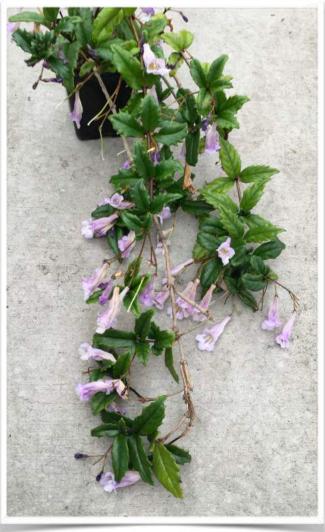

## Gesneriads Blooming Now

Ron Myhr photos

Kohleria 'Bud's Strawberry Shortcake'

Sinningia speciosa 'Empress Mix' hybrid Ron Myhr photo

Saintpaulia 'Rob's Kitten Caboodle' Vicki Ferguson photo

Saintpaulia 'RS - Zimniy Tsvetok' Vicki Ferguson photo

Eucodonia andrieuxii 'Cathy' Cathy Willis photo

Saintpaulia 'Cajun's Just in Time' Cathy Willis photo

Streptocarpus 'Bristol's Oriental Art'

Terri Vicenzi photos

Streptocarpus 'Fred's Wrap Up'

Streptocarpus 'Blueberry Butterfly' Terri Vicenzi photo

Streptocarpus 'DS - Drama Queen' Terri Vicenzi photo

Saintpaulia 'Windsome' Terri Vicenzi photo

Charles Huston photos

"Lysionotus sp. in bloom at the College of Biological Sciences greenhouse in St. Paul, Minnesota. It is not certain what species it is. It resembles Lysionotus serratus so we label it Lysionotus sp. aff. serratus. Species aff. = affinity or closely related to."