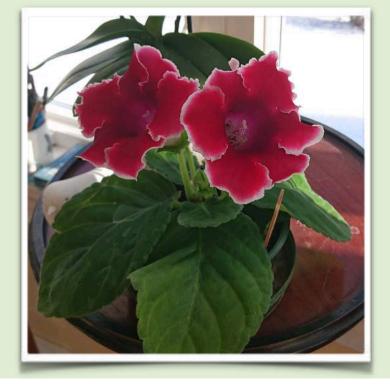

Hope you enjoy **Gleanings!**Mel Grice, Editor

Ron Myhr, from Ontario, Canada, sent this photo of an unnamed *Sinningia speciosa* hybrid that he grew from a batch of 'Empress Mix' seeds. See more photos from Ron's windowsill on the following pages.

Ron Myhr photo