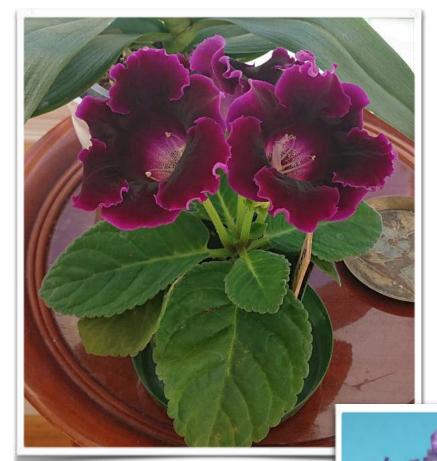

## Gesneriads Blooming Now

Ron Myhr photos

Kohleria 'Bud's Strawberry Shortcake'

Sinningia speciosa 'Empress Mix' hybrid Ron Myhr photo

Saintpaulia 'Rob's Kitten Caboodle' Vicki Ferguson photo

Saintpaulia 'RS - Zimniy Tsvetok' Vicki Ferguson photo