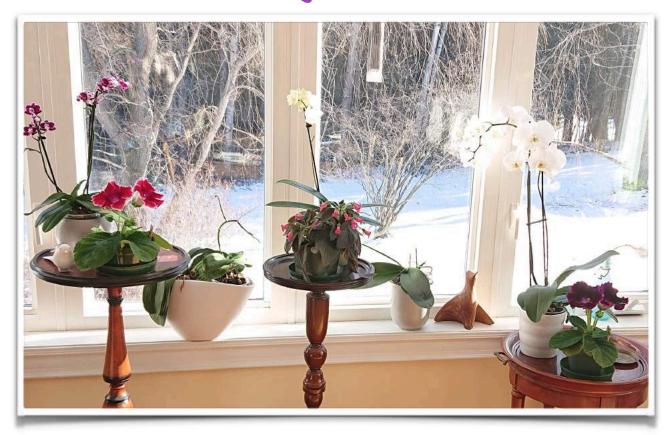

Hope you enjoy **Gleanings!**Mel Grice, Editor

Ron Myhr, from Ontario, Canada, sent this photo of an unnamed *Sinningia speciosa* hybrid that he grew from a batch of 'Empress Mix' seeds. See more photos from Ron's windowsill on the following pages.

## Gesneriads Blooming Now

Ron Myhr photos

Kohleria 'Bud's Strawberry Shortcake'

Sinningia speciosa 'Empress Mix' hybrid Ron Myhr photo

Saintpaulia 'Rob's Kitten Caboodle' Vicki Ferguson photo

Saintpaulia 'RS - Zimniy Tsvetok' Vicki Ferguson photo