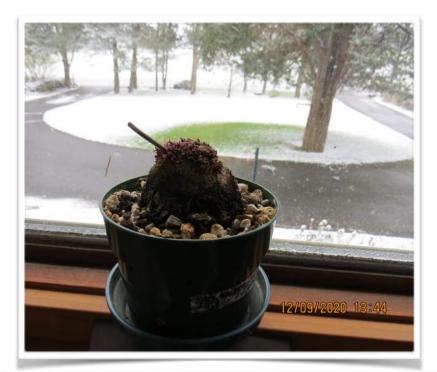

— Charles Huston — University of Minnesota

Streptocarpus 'Gator's Tail'

Sinningia stapelioides, formerly known by the holding name "Pancas", has an interesting growth habit, with (normally) just one stem and one leaf. The flowers appear in winter, usually after the stem and its one leaf have dropped.

Flower photos by Carolyn Ripps