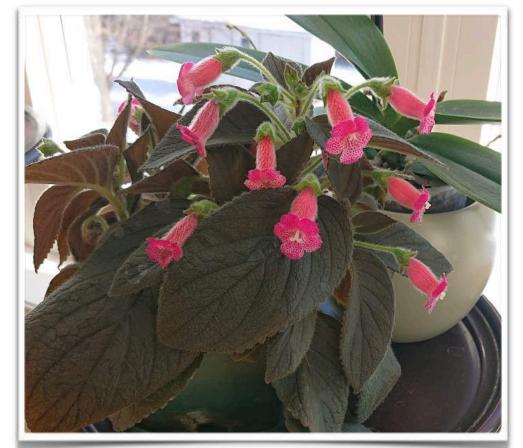

## Gesneriads Blooming Now

Ron Myhr photos

Kohleria 'Bud's Strawberry Shortcake'

Sinningia speciosa 'Empress Mix' hybrid Ron Myhr photo

Saintpaulia 'Rob's Kitten Caboodle' Vicki Ferguson photo

Saintpaulia 'RS - Zimniy Tsvetok' Vicki Ferguson photo

Eucodonia andrieuxii 'Cathy' Cathy Willis photo

Saintpaulia 'Cajun's Just in Time' Cathy Willis photo

Streptocarpus 'Bristol's Oriental Art'

Terri Vicenzi photos

Streptocarpus 'Fred's Wrap Up'

Streptocarpus 'Blueberry Butterfly' Terri Vicenzi photo