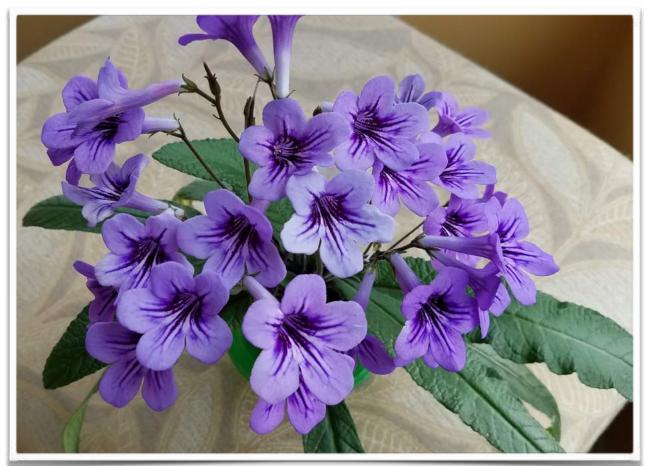

## Gesneriads Blooming Now

Ron Myhr photos

Kohleria 'Bud's Strawberry Shortcake'

Sinningia speciosa 'Empress Mix' hybrid Ron Myhr photo

Saintpaulia 'Rob's Kitten Caboodle' Vicki Ferguson photo

Saintpaulia 'RS - Zimniy Tsvetok' Vicki Ferguson photo