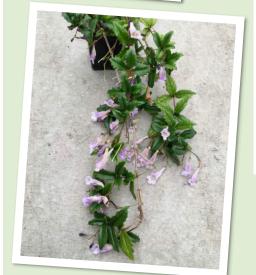

## Gesneriads Blooming Now

Ron Myhr photos

Kohleria 'Bud's Strawberry Shortcake'

Sinningia speciosa 'Empress Mix' hybrid Ron Myhr photo

Saintpaulia 'Rob's Kitten Caboodle' Vicki Ferguson photo

Saintpaulia 'RS - Zimniy Tsvetok' Vicki Ferguson photo

Eucodonia andrieuxii 'Cathy' Cathy Willis photo

Saintpaulia 'Cajun's Just in Time' Cathy Willis photo

Streptocarpus 'Bristol's Oriental Art'

Terri Vicenzi photos

Streptocarpus 'Fred's Wrap Up'

Streptocarpus 'Blueberry Butterfly' Terri Vicenzi photo