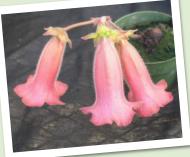

— Charles Huston — University of Minnesota

Streptocarpus 'Gator's Tail'

Sinningia stapelioides, formerly known by the holding name "Pancas", has an interesting growth habit, with (normally) just one stem and one leaf. The flowers appear in winter, usually after the stem and its one leaf have dropped.

Flower photos by Carolyn Ripps