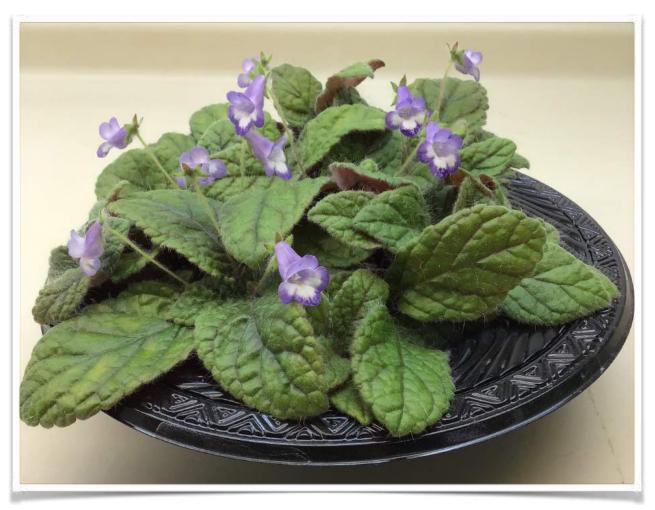

Eucodonia andrieuxii 'Cathy' Cathy Willis photo

Saintpaulia 'Cajun's Just in Time' Cathy Willis photo

Streptocarpus 'Bristol's Oriental Art'

Terri Vicenzi photos

Streptocarpus 'Fred's Wrap Up'

Streptocarpus 'Blueberry Butterfly' Terri Vicenzi photo