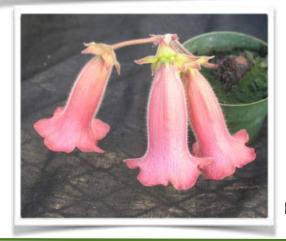

— Charles Huston — University of Minnesota

Streptocarpus 'Gator's Tail'

Sinningia stapelioides, formerly known by the holding name "Pancas", has an interesting growth habit, with (normally) just one stem and one leaf. The flowers appear in winter, usually after the stem and its one leaf have dropped.

Flower photos by Carolyn Ripps