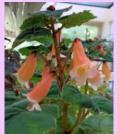

Hope you enjoy **Gleanings!**Mel Grice, Editor

Ron Myhr, from Ontario, Canada, sent this photo of an unnamed *Sinningia speciosa* hybrid that he grew from a batch of 'Empress Mix' seeds. See more photos from Ron's windowsill on the following pages.

Ron Myhr photo