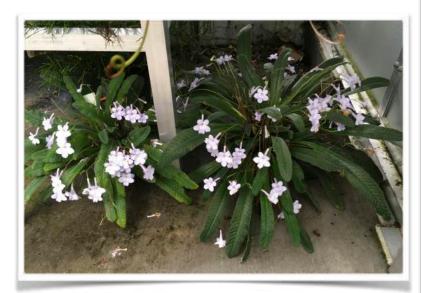

## Gesneriads Blooming Now

Ron Myhr photos

Kohleria 'Bud's Strawberry Shortcake'

Sinningia speciosa 'Empress Mix' hybrid Ron Myhr photo

Saintpaulia 'Rob's Kitten Caboodle' Vicki Ferguson photo

Saintpaulia 'RS - Zimniy Tsvetok' Vicki Ferguson photo

Eucodonia andrieuxii 'Cathy' Cathy Willis photo

Saintpaulia 'Cajun's Just in Time' Cathy Willis photo

Streptocarpus 'Bristol's Oriental Art'

Terri Vicenzi photos

Streptocarpus 'Fred's Wrap Up'

Streptocarpus 'Blueberry Butterfly' Terri Vicenzi photo

Streptocarpus 'DS - Drama Queen' Terri Vicenzi photo

Saintpaulia 'Windsome' Terri Vicenzi photo

Charles Huston photos

"Lysionotus sp. in bloom at the College of Biological Sciences greenhouse in St. Paul, Minnesota. It is not certain what species it is. It resembles Lysionotus serratus so we label it Lysionotus sp. aff. serratus. Species aff. = affinity or closely related to."