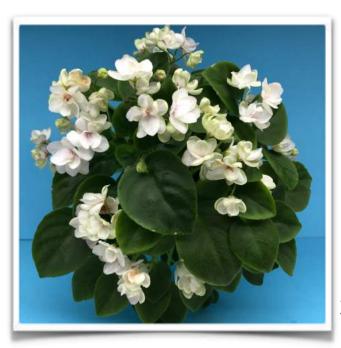

## Gesneriads Blooming Now

Ron Myhr photos

Kohleria 'Bud's Strawberry Shortcake'

Sinningia speciosa 'Empress Mix' hybrid Ron Myhr photo

Saintpaulia 'Rob's Kitten Caboodle' Vicki Ferguson photo

Saintpaulia 'RS - Zimniy Tsvetok' Vicki Ferguson photo