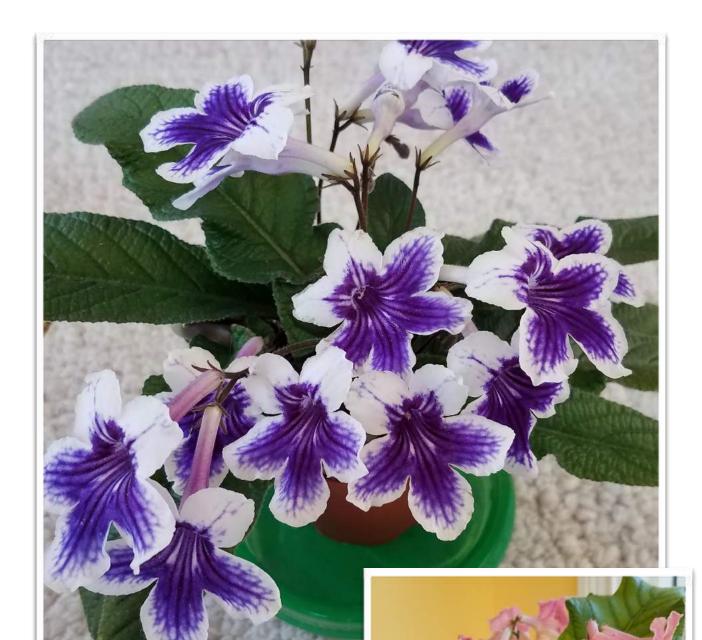

Eucodonia andrieuxii 'Cathy' Cathy Willis photo

Saintpaulia 'Cajun's Just in Time' Cathy Willis photo

Streptocarpus 'Bristol's Oriental Art'

Terri Vicenzi photos

Streptocarpus 'Fred's Wrap Up'

Streptocarpus 'Blueberry Butterfly' Terri Vicenzi photo