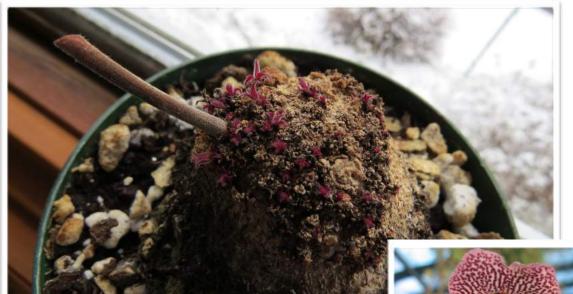

— Charles Huston — University of Minnesota

Streptocarpus 'Gator's Tail'

Sinningia stapelioides, formerly known by the holding name "Pancas", has an interesting growth habit, with (normally) just one stem and one leaf. The flowers appear in winter, usually after the stem and its one leaf have dropped.

Flower photos by Carolyn Ripps