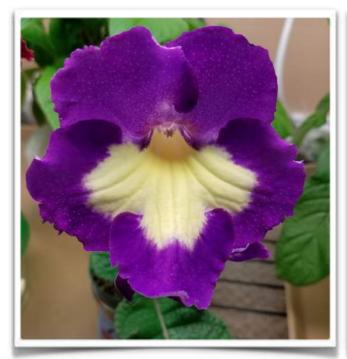

Streptocarpus 'DS - Drama Queen' Terri Vicenzi photo

Saintpaulia 'Windsome' Terri Vicenzi photo

Charles Huston photos

"Lysionotus sp. in bloom at the College of Biological Sciences greenhouse in St. Paul, Minnesota. It is not certain what species it is. It resembles Lysionotus serratus so we label it Lysionotus sp. aff. serratus. Species aff. = affinity or closely related to."