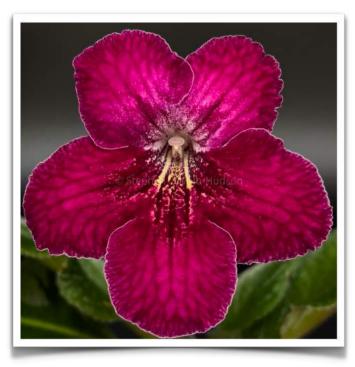

# Sharing a cross of *Streptocarpus* 'Vmee's Sweet Words' x *S.* 'Steffano's Double Take'

Stephen Covolo-Hudson <a href="mailto:steffano2@gmail.com">steffano2@gmail.com</a>

I created the cross to see how edges are inherited in streptocarpus hybrids. Streptocarpus 'Vmee's Sweet Words' is yellow with a strong pink/purple edge and some throat spots (see attached photos). Streptocarpus 'Steffano's Double Take' has a strong lower red border on the bottom three petals. Streptocarpus 'Fleischle Roulette Cherry' is one of its seed parents.

Streptocarpus 'Vmee's Sweet Words'

Streptocarpus 'Fleischle Roulette Cherry'

Streptocarpus 'Steffano's Double Take'

Ultimately, my goal was to see if I could get back the *S.* 'Fleischle Roulette Cherry' pattern without having to have it present genetically in the background on both sides of the cross. Using *S.* 'Vmee's Sweet Words' with a yellow base color and a different edge has proved that I can get edges but more in the pattern of the seed parent. So my next step will be to cross one of these seedlings