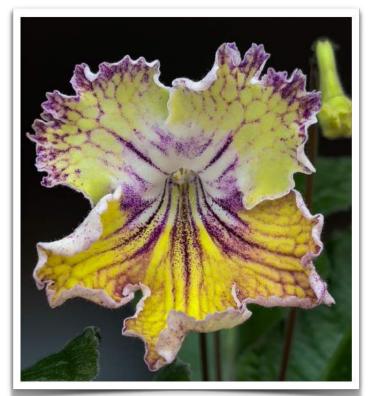

Here are some photos of plants that resulted from the cross. None have been named so far.

Stephen Covolo-Hudson photos

Stephen Covolo-Hudson photos

Note the one seedling has never opened fully — the curse of the 'Silvia' / bi-color genetics.