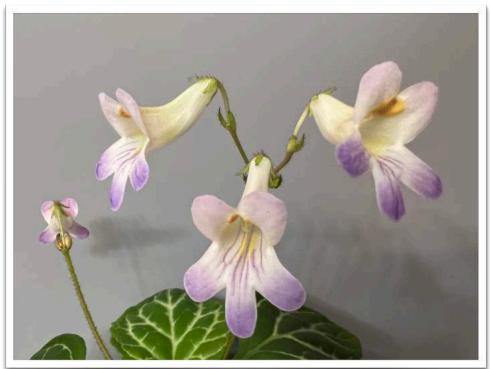

## Blooming now...

Barb Borleske photos

*Microchirita micromusa*Barb Borleske

Primulina linearicalyx x P. 'Sweet Dreams'

Karyn Cichocki

Another hybrid created by Levente Hajdu.

Primulina spinulosa from Karyn Cichocki

"This is one of my new favorites! I love the white veins on the leaves and the delicate shading on the flowers."

Mel Grice