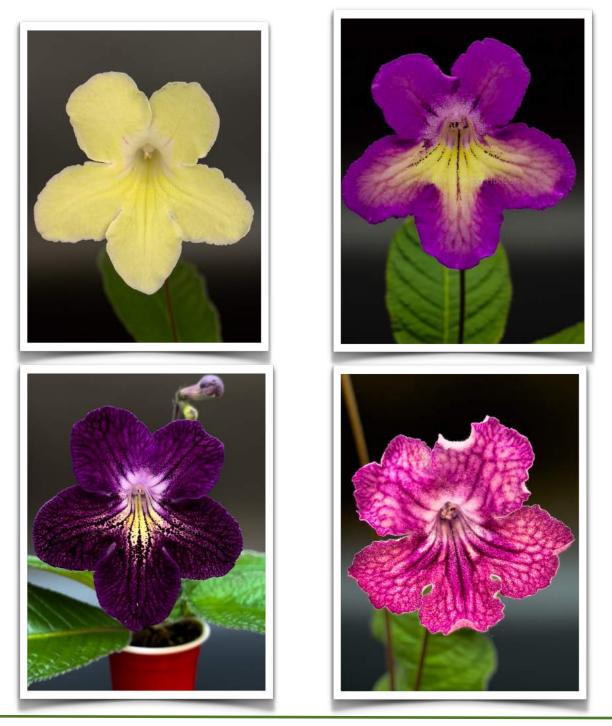

# Sharing a cross of *Streptocarpus* 'Vmee's Sweet Words' x *S.* 'Steffano's Double Take'

Stephen Covolo-Hudson <a href="mailto:steffano2@gmail.com">steffano2@gmail.com</a>

I created the cross to see how edges are inherited in streptocarpus hybrids. Streptocarpus 'Vmee's Sweet Words' is yellow with a strong pink/purple edge and some throat spots (see attached photos). Streptocarpus 'Steffano's Double Take' has a strong lower red border on the bottom three petals. Streptocarpus 'Fleischle Roulette Cherry' is one of its seed parents.

Streptocarpus 'Vmee's Sweet Words'

Streptocarpus 'Fleischle Roulette Cherry'

Streptocarpus 'Steffano's Double Take'

Ultimately, my goal was to see if I could get back the *S.* 'Fleischle Roulette Cherry' pattern without having to have it present genetically in the background on both sides of the cross. Using *S.* 'Vmee's Sweet Words' with a yellow base color and a different edge has proved that I can get edges but more in the pattern of the seed parent. So my next step will be to cross one of these seedlings