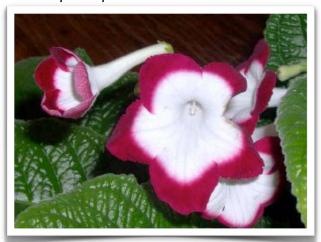

# Sharing a cross of *Streptocarpus* 'Vmee's Sweet Words' x *S.* 'Steffano's Double Take'

Stephen Covolo-Hudson <a href="mailto:steffano2@gmail.com">steffano2@gmail.com</a>

I created the cross to see how edges are inherited in streptocarpus hybrids. Streptocarpus 'Vmee's Sweet Words' is yellow with a strong pink/purple edge and some throat spots (see attached photos). Streptocarpus 'Steffano's Double Take' has a strong lower red border on the bottom three petals. Streptocarpus 'Fleischle Roulette Cherry' is one of its seed parents.

Streptocarpus 'Vmee's Sweet Words'

Streptocarpus 'Fleischle Roulette Cherry'

Streptocarpus 'Steffano's Double Take'

Ultimately, my goal was to see if I could get back the *S.* 'Fleischle Roulette Cherry' pattern without having to have it present genetically in the background on both sides of the cross. Using *S.* 'Vmee's Sweet Words' with a yellow base color and a different edge has proved that I can get edges but more in the pattern of the seed parent. So my next step will be to cross one of these seedlings