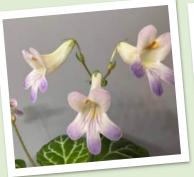

## Blooming now...

Barb Borleske photos

*Microchirita micromusa*Barb Borleske

Primulina linearicalyx x P. 'Sweet Dreams'

Karyn Cichocki

Another hybrid created by Levente Hajdu.

Primulina spinulosa from Karyn Cichocki

She says, "In this close-up (sorry for the flower being a bit out of focus) you can see the spiky hairs that are on the leaves, which are also on *P. wentsaii* and *P. ophiopogoides*.

Primulina tribracteata