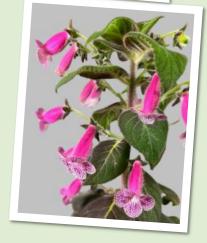

# Sharing a cross of *Streptocarpus* 'Vmee's Sweet Words' x *S.* 'Steffano's Double Take'

Stephen Covolo-Hudson <a href="mailto:steffano2@gmail.com">steffano2@gmail.com</a>

I created the cross to see how edges are inherited in streptocarpus hybrids. Streptocarpus 'Vmee's Sweet Words' is yellow with a strong pink/purple edge and some throat spots (see attached photos). Streptocarpus 'Steffano's Double Take' has a strong lower red border on the bottom three petals. Streptocarpus 'Fleischle Roulette Cherry' is one of its seed parents.

Streptocarpus 'Vmee's Sweet Words'

Streptocarpus 'Fleischle Roulette Cherry'

Streptocarpus 'Steffano's Double Take'

Ultimately, my goal was to see if I could get back the *S.* 'Fleischle Roulette Cherry' pattern without having to have it present genetically in the background on both sides of the cross. Using *S.* 'Vmee's Sweet Words' with a yellow base color and a different edge has proved that I can get edges but more in the pattern of the seed parent. So my next step will be to cross one of these seedlings

Here are some photos of plants that resulted from the cross. None have been named so far.

Stephen Covolo-Hudson photos

Stephen Covolo-Hudson photos

Note the one seedling has never opened fully — the curse of the 'Silvia' / bi-color genetics.