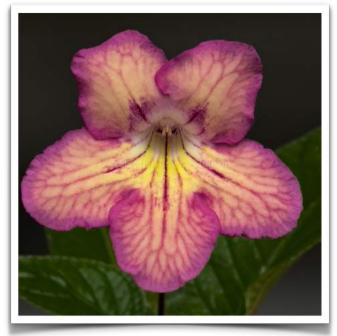

# Sharing a cross of *Streptocarpus* 'Vmee's Sweet Words' x *S.* 'Steffano's Double Take'

Stephen Covolo-Hudson <a href="mailto:steffano2@gmail.com">steffano2@gmail.com</a>

I created the cross to see how edges are inherited in streptocarpus hybrids. Streptocarpus 'Vmee's Sweet Words' is yellow with a strong pink/purple edge and some throat spots (see attached photos). Streptocarpus 'Steffano's Double Take' has a strong lower red border on the bottom three petals. Streptocarpus 'Fleischle Roulette Cherry' is one of its seed parents.

Streptocarpus 'Vmee's Sweet Words'

Streptocarpus 'Fleischle Roulette Cherry'

Streptocarpus 'Steffano's Double Take'

Ultimately, my goal was to see if I could get back the *S.* 'Fleischle Roulette Cherry' pattern without having to have it present genetically in the background on both sides of the cross. Using *S.* 'Vmee's Sweet Words' with a yellow base color and a different edge has proved that I can get edges but more in the pattern of the seed parent. So my next step will be to cross one of these seedlings