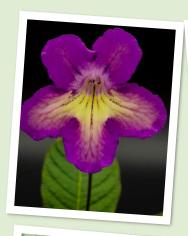

Hope you enjoy Gleanings!

Mel Grice, Editor

Barb Borleske from Delaware, USA, sent this photo of *Microchirita micromusa* now blooming for her.

She says, "The plant set seed spontaneously, and shortly thereafter the plant began to yellow and die. I found the seed very easy to germinate, and I grew out several seedlings. I grew the seedlings under a LED shop light, covered with a dome in my cool basement. The seedlings were never moved out of their original 2.5-inch pots, but they grew rapidly and bloomed profusely. I'm hoping to have lots of seed to share with the seed fund."

See more photos on the next page.

Barb Borleske photo

## Blooming now...

Barb Borleske photos

*Microchirita micromusa*Barb Borleske

Primulina linearicalyx x P. 'Sweet Dreams'

Karyn Cichocki

Another hybrid created by Levente Hajdu.

Primulina spinulosa from Karyn Cichocki