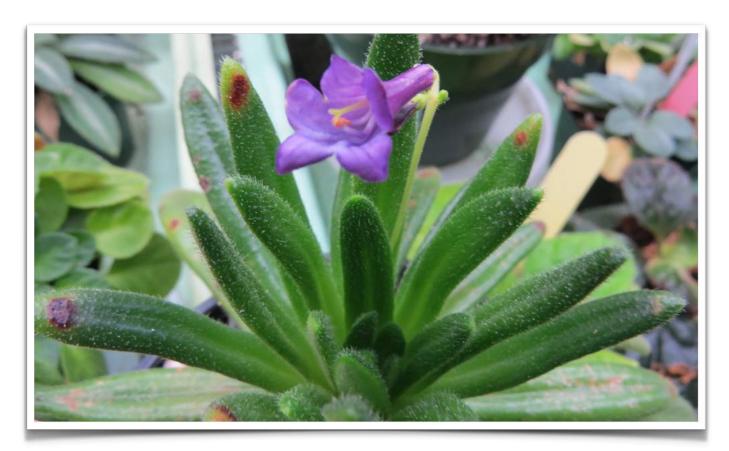

## Blooming now...

Barb Borleske photos

*Microchirita micromusa*Barb Borleske

Primulina linearicalyx x P. 'Sweet Dreams'

Karyn Cichocki

Another hybrid created by Levente Hajdu.

Primulina spinulosa from Karyn Cichocki