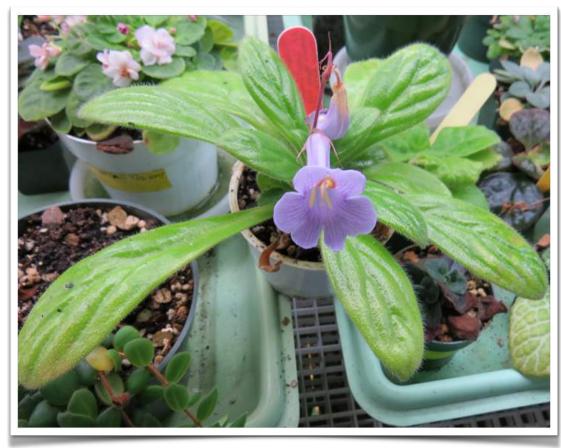

## Blooming now...

Barb Borleske photos

*Microchirita micromusa*Barb Borleske

Primulina linearicalyx x P. 'Sweet Dreams'

Karyn Cichocki

Another hybrid created by Levente Hajdu.

Primulina spinulosa from Karyn Cichocki

"This is one of my new favorites! I love the white veins on the leaves and the delicate shading on the flowers."

Mel Grice