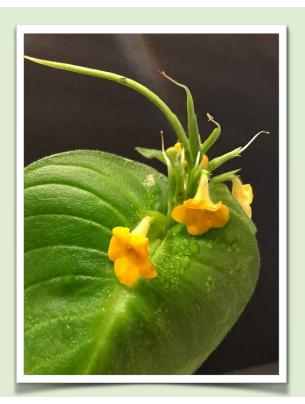

Hope you enjoy Gleanings!

Mel Grice, Editor

Barb Borleske from Delaware, USA, sent this photo of *Microchirita micromusa* now blooming for her.

She says, "The plant set seed spontaneously, and shortly thereafter the plant began to yellow and die. I found the seed very easy to germinate, and I grew out several seedlings. I grew the seedlings under a LED shop light, covered with a dome in my cool basement. The seedlings were never moved out of their original 2.5-inch pots, but they grew rapidly and bloomed profusely. I'm hoping to have lots of seed to share with the seed fund."

See more photos on the next page.

Barb Borleske photo

## Blooming now...

Barb Borleske photos

*Microchirita micromusa*Barb Borleske

Primulina linearicalyx x P. 'Sweet Dreams'

Karyn Cichocki

Another hybrid created by Levente Hajdu.

Primulina spinulosa from Karyn Cichocki