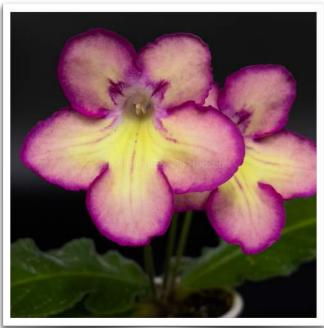

Here are some photos of plants that resulted from the cross. None have been named so far.

Stephen Covolo-Hudson photos

Stephen Covolo-Hudson photos

Note the one seedling has never opened fully — the curse of the 'Silvia' / bi-color genetics.