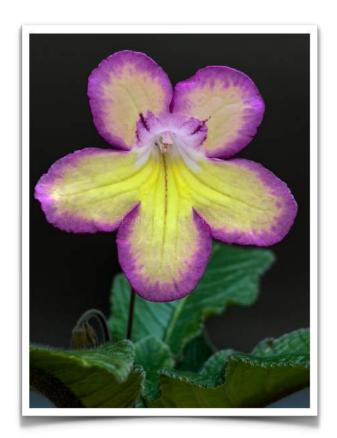

# Sharing a cross of *Streptocarpus* 'Vmee's Sweet Words' x *S.* 'Steffano's Double Take'

Stephen Covolo-Hudson <a href="mailto:steffano2@gmail.com">steffano2@gmail.com</a>

I created the cross to see how edges are inherited in streptocarpus hybrids. Streptocarpus 'Vmee's Sweet Words' is yellow with a strong pink/purple edge and some throat spots (see attached photos). Streptocarpus 'Steffano's Double Take' has a strong lower red border on the bottom three petals. Streptocarpus 'Fleischle Roulette Cherry' is one of its seed parents.

Streptocarpus 'Vmee's Sweet Words'

Streptocarpus 'Fleischle Roulette Cherry'

Streptocarpus 'Steffano's Double Take'

Ultimately, my goal was to see if I could get back the *S.* 'Fleischle Roulette Cherry' pattern without having to have it present genetically in the background on both sides of the cross. Using *S.* 'Vmee's Sweet Words' with a yellow base color and a different edge has proved that I can get edges but more in the pattern of the seed parent. So my next step will be to cross one of these seedlings