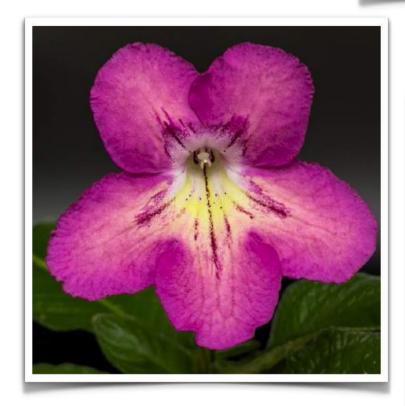

Here are some photos of plants that resulted from the cross. None have been named so far.

Stephen Covolo-Hudson photos

Stephen Covolo-Hudson photos

Note the one seedling has never opened fully — the curse of the 'Silvia' / bi-color genetics.