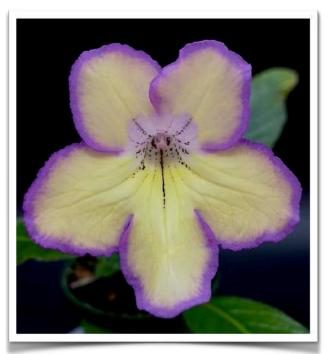

# Sharing a cross of *Streptocarpus* 'Vmee's Sweet Words' x *S.* 'Steffano's Double Take'

Stephen Covolo-Hudson <a href="mailto:steffano2@gmail.com">steffano2@gmail.com</a>

I created the cross to see how edges are inherited in streptocarpus hybrids. Streptocarpus 'Vmee's Sweet Words' is yellow with a strong pink/purple edge and some throat spots (see attached photos). Streptocarpus 'Steffano's Double Take' has a strong lower red border on the bottom three petals. Streptocarpus 'Fleischle Roulette Cherry' is one of its seed parents.

Streptocarpus 'Vmee's Sweet Words'

Streptocarpus 'Fleischle Roulette Cherry'

Streptocarpus 'Steffano's Double Take'

Ultimately, my goal was to see if I could get back the *S.* 'Fleischle Roulette Cherry' pattern without having to have it present genetically in the background on both sides of the cross. Using *S.* 'Vmee's Sweet Words' with a yellow base color and a different edge has proved that I can get edges but more in the pattern of the seed parent. So my next step will be to cross one of these seedlings