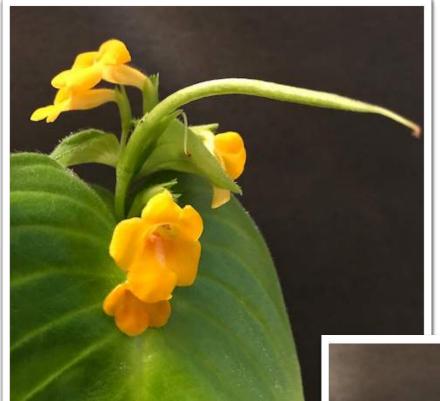

Hope you enjoy Gleanings!

Mel Grice, Editor

Barb Borleske from Delaware, USA, sent this photo of *Microchirita micromusa* now blooming for her.

She says, "The plant set seed spontaneously, and shortly thereafter the plant began to yellow and die. I found the seed very easy to germinate, and I grew out several seedlings. I grew the seedlings under a LED shop light, covered with a dome in my cool basement. The seedlings were never moved out of their original 2.5-inch pots, but they grew rapidly and bloomed profusely. I'm hoping to have lots of seed to share with the seed fund."

See more photos on the next page.

Barb Borleske photo

## Blooming now...

Barb Borleske photos

*Microchirita micromusa*Barb Borleske

Primulina linearicalyx x P. 'Sweet Dreams'

Karyn Cichocki

Another hybrid created by Levente Hajdu.

Primulina spinulosa from Karyn Cichocki