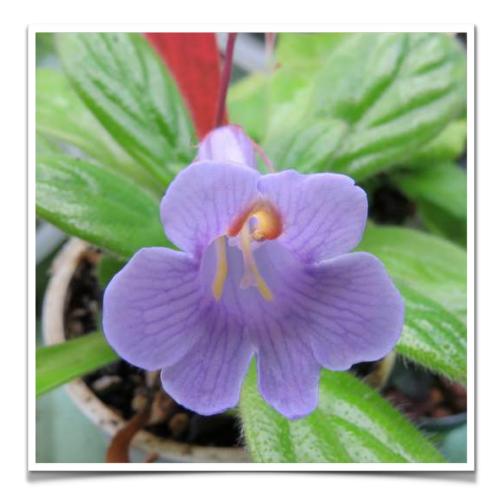

## Blooming now...

Barb Borleske photos

*Microchirita micromusa*Barb Borleske

Primulina linearicalyx x P. 'Sweet Dreams'

Karyn Cichocki

Another hybrid created by Levente Hajdu.

Primulina spinulosa from Karyn Cichocki

She says, "In this close-up (sorry for the flower being a bit out of focus) you can see the spiky hairs that are on the leaves, which are also on *P. wentsaii* and *P. ophiopogoides*.

Primulina tribracteata