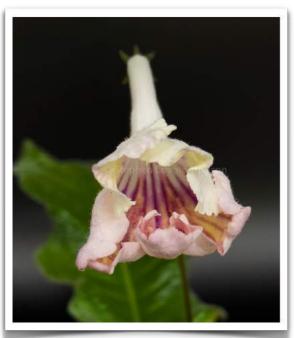

Hope you enjoy Gleanings!

Mel Grice, Editor

Barb Borleske from Delaware, USA, sent this photo of *Microchirita micromusa* now blooming for her.

She says, "The plant set seed spontaneously, and shortly thereafter the plant began to yellow and die. I found the seed very easy to germinate, and I grew out several seedlings. I grew the seedlings under a LED shop light, covered with a dome in my cool basement. The seedlings were never moved out of their original 2.5-inch pots, but they grew rapidly and bloomed profusely. I'm hoping to have lots of seed to share with the seed fund."

See more photos on the next page.

Barb Borleske photo

## Blooming now...

Barb Borleske photos

*Microchirita micromusa*Barb Borleske

Primulina linearicalyx x P. 'Sweet Dreams'

Karyn Cichocki

Another hybrid created by Levente Hajdu.

Primulina spinulosa from Karyn Cichocki