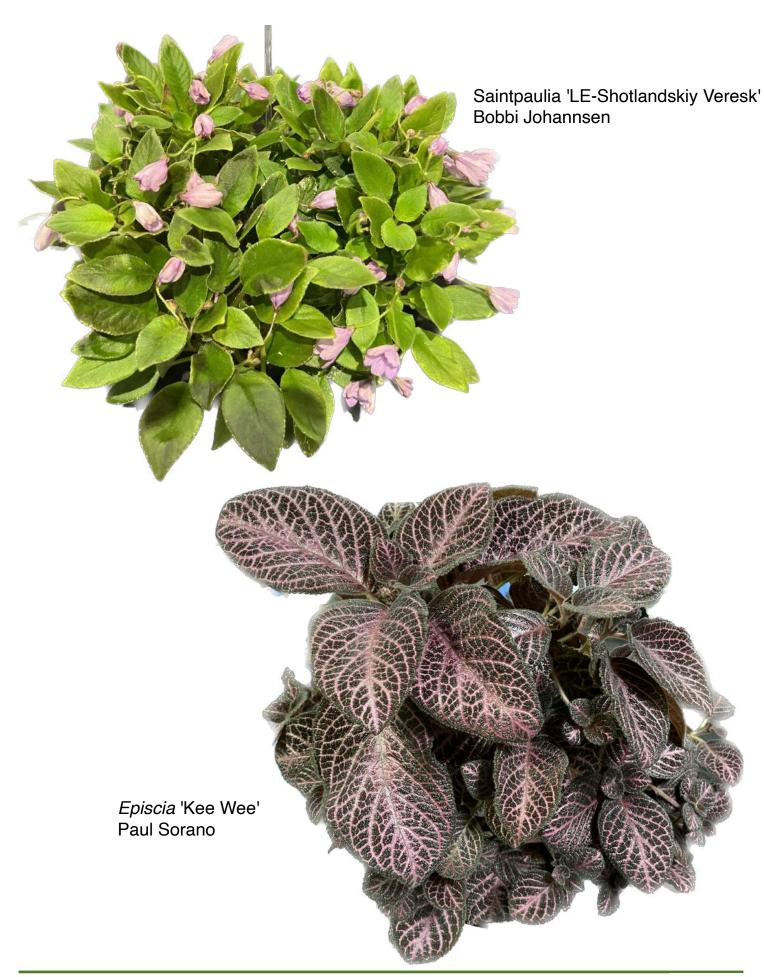

See more award winning gesneriads on the following pages.

Mel Grice photo

# Gesneriads at the African Violet Society Of America Show Photos by Mel Grice

Sinningia helleri Best Other Gesneriad Johnnie Berry

Columnea 'Midget' Paul Sorano

*Episcia* 'Jim's Spider' Johnnie Berry

*Primulina* sp. USBRG 98-083 Jan Davidson