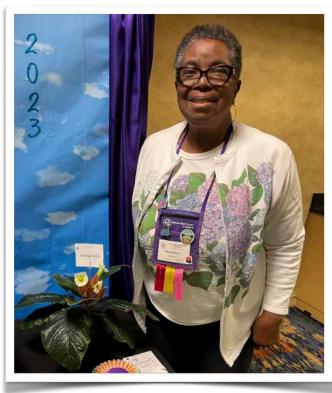

# Gesneriads at the African Violet Society Of America Show Photos by Mel Grice

Sinningia helleri Best Other Gesneriad Johnnie Berry

Columnea 'Midget' Paul Sorano

*Episcia* 'Jim's Spider' Johnnie Berry

*Primulina* sp. USBRG 98-083 Jan Davidson