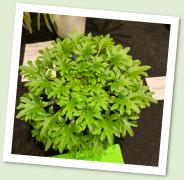

# Gesneriads at the African Violet Society Of America Show Photos by Mel Grice

Sinningia helleri Best Other Gesneriad Johnnie Berry

Columnea 'Midget' Paul Sorano

*Episcia* 'Jim's Spider' Johnnie Berry

*Primulina* sp. USBRG 98-083 Jan Davidson