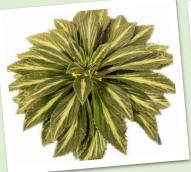

# Gesneriads at the African Violet Society Of America Show Photos by Mel Grice

Sinningia helleri Best Other Gesneriad Johnnie Berry

Columnea 'Midget' Paul Sorano

*Episcia* 'Jim's Spider' Johnnie Berry

*Primulina* sp. USBRG 98-083 Jan Davidson