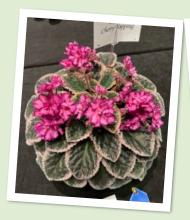

# Gesneriads at the African Violet Society Of America Show Photos by Mel Grice

Sinningia helleri Best Other Gesneriad Johnnie Berry

Columnea 'Midget' Paul Sorano

*Episcia* 'Jim's Spider' Johnnie Berry

*Primulina* sp. USBRG 98-083 Jan Davidson