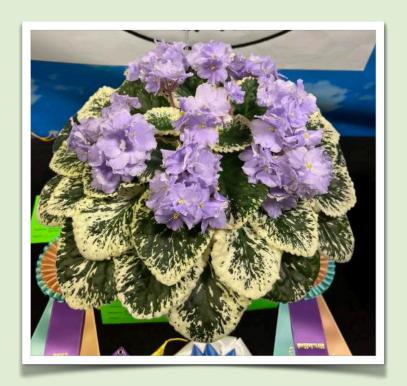

Hope you enjoy Gleanings!

Mel Grice, Editor

Wayne Geeslin, who lives in Texas, exhibited the Best in Show plant, Saintpaulia 'Buckeye Nostalgia' at the recent African Violet Society of America show held in Atlanta, Georgia. This hybrid was created by Pat Hancock.

See more award winning gesneriads on the following pages.

Mel Grice photo