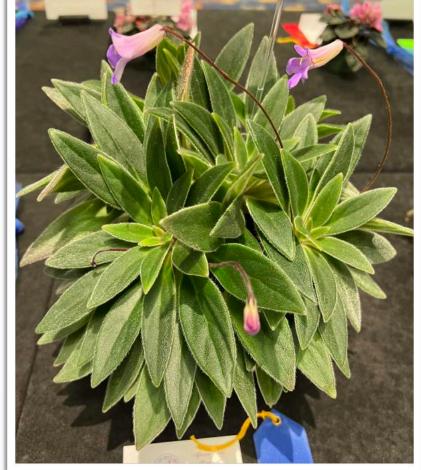

# Gesneriads at the African Violet Society Of America Show Photos by Mel Grice

Sinningia helleri Best Other Gesneriad Johnnie Berry

Columnea 'Midget' Paul Sorano

*Episcia* 'Jim's Spider' Johnnie Berry

*Primulina* sp. USBRG 98-083 Jan Davidson