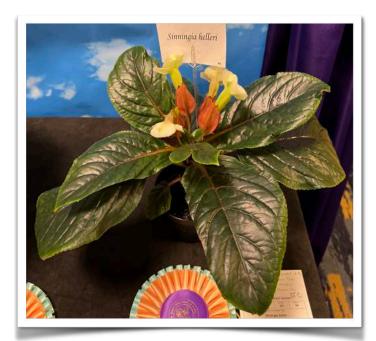

# Gesneriads at the African Violet Society Of America Show Photos by Mel Grice

Sinningia helleri Best Other Gesneriad Johnnie Berry

Columnea 'Midget' Paul Sorano

*Episcia* 'Jim's Spider' Johnnie Berry

*Primulina* sp. USBRG 98-083 Jan Davidson