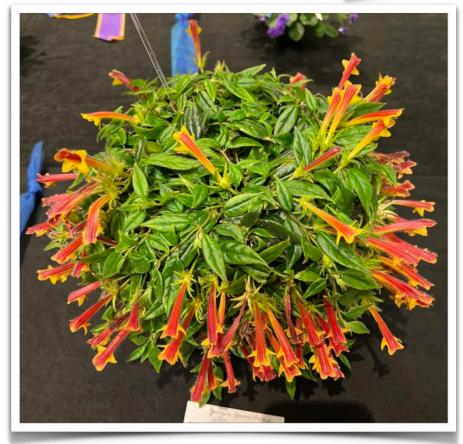

# Gesneriads at the African Violet Society Of America Show Photos by Mel Grice

Sinningia helleri Best Other Gesneriad Johnnie Berry

Columnea 'Midget' Paul Sorano

*Episcia* 'Jim's Spider' Johnnie Berry

*Primulina* sp. USBRG 98-083 Jan Davidson

Primulina huangii Second Best Other Gesneriad Randy Deutsch