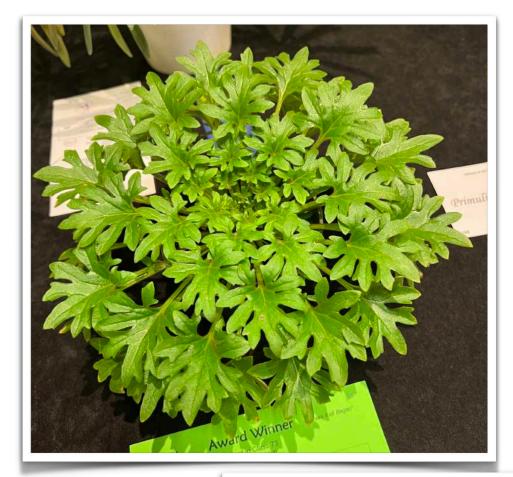

inal sources)

Volume 14, Number 6

June 2023



This issue includes photos from the African Violet Society of America Show in Atlanta, Georgia and information about the 2023 Virtual Flower Show.

Hope you enjoy Gleanings!

Mel Grice, Editor

Wayne Geeslin, who lives in Texas, exhibited the Best in Show plant, Saintpaulia 'Buckeye Nostalgia' at the recent African Violet Society of America show held in Atlanta, Georgia. This hybrid was created by Pat Hancock.

See more award winning gesneriads on the following pages.

Mel Grice photo



# Gesneriads at the African Violet Society Of America Show Photos by Mel Grice



Sinningia helleri Best Other Gesneriad Johnnie Berry





Columnea 'Midget' Paul Sorano



*Episcia* 'Jim's Spider' Johnnie Berry

*Primulina* sp. USBRG 98-083 Jan Davidson





Primulina huangii Second Best Other Gesneriad Randy Deutsch













## Virtual Flower Show – Gesneriads Around the World 2023

One of the reasons members attend the annual convention is to participate in the flower show. They enter plants or exhibits, serve as judges or clerks, or simply come to enjoy beautiful plants. Many members will not be able to attend this year's convention and flower show. So, we will be holding another virtual show this October, just as we did in 2020 and 2021.

As with past virtual shows, this one will be unjudged and open to members only. We will be using a schedule adapted from the standard convention flower show schedule, and the entry rules have been modified to address the unique requirements of a virtual show. The rules and schedule will be printed i