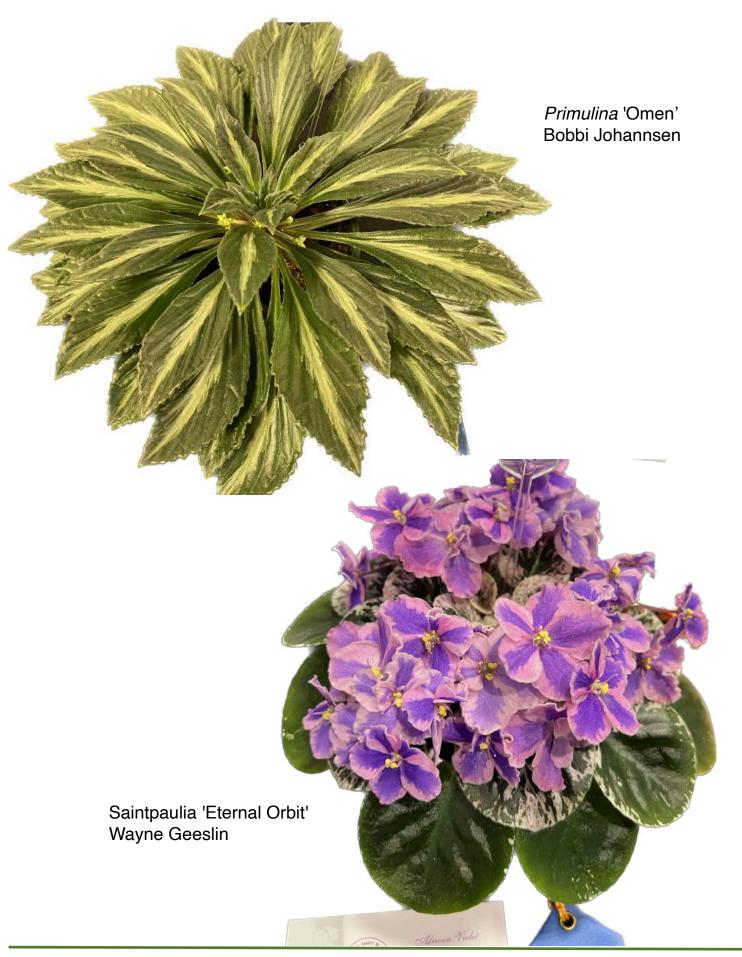

See more award winning gesneriads on the following pages.

Mel Grice photo

# Gesneriads at the African Violet Society Of America Show Photos by Mel Grice

Sinningia helleri Best Other Gesneriad Johnnie Berry

Columnea 'Midget' Paul Sorano

*Episcia* 'Jim's Spider' Johnnie Berry

*Primulina* sp. USBRG 98-083 Jan Davidson