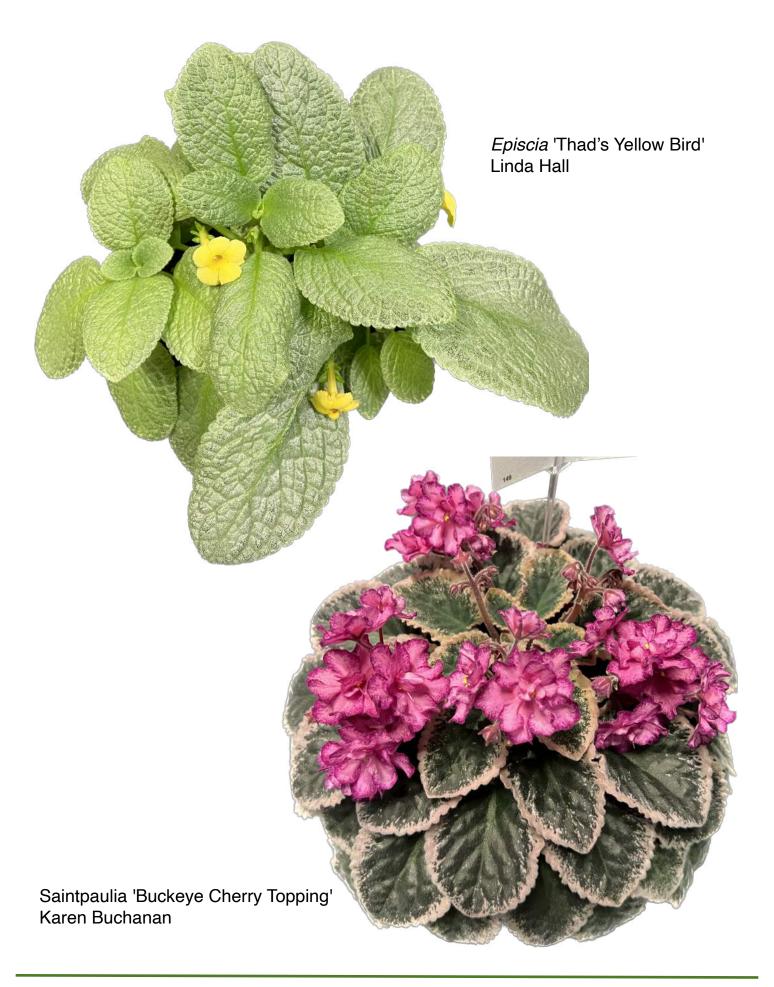

See more award winning gesneriads on the following pages.

Mel Grice photo

# Gesneriads at the African Violet Society Of America Show Photos by Mel Grice

Sinningia helleri Best Other Gesneriad Johnnie Berry

Columnea 'Midget' Paul Sorano

*Episcia* 'Jim's Spider' Johnnie Berry

*Primulina* sp. USBRG 98-083 Jan Davidson