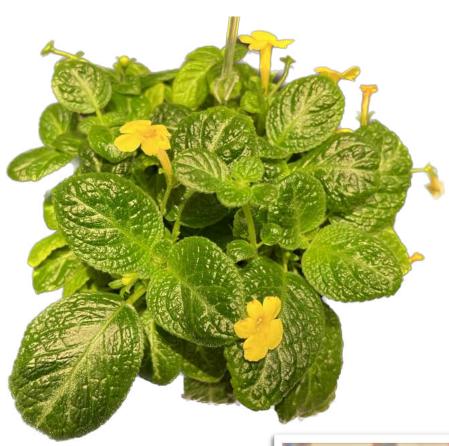

# Gesneriads at the African Violet Society Of America Show Photos by Mel Grice

Sinningia helleri Best Other Gesneriad Johnnie Berry

Columnea 'Midget' Paul Sorano

*Episcia* 'Jim's Spider' Johnnie Berry

*Primulina* sp. USBRG 98-083 Jan Davidson