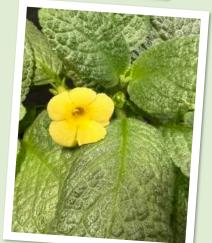

# a monthly newsletter from The Gesneriad Society, Inc.

(articles and photos selected from chapter newsletters, our journal **Gesneriads**, and original sources)

Volume 14, Number 6

June 2023



This issue includes photos from the African Violet Society of America Show in Atlanta, Georgia and information about the 2023 Virtual Flower Show.

Hope you enjoy Gleanings!

Mel Grice, Editor

Wayne Geeslin, who lives in Texas, exhibited the Best in Show plant, Saintpaulia 'Buckeye Nostalgia' at the recent African Violet Society of America show held in Atlanta, Georgia. This hybrid was created by Pat Hancock.

See more award winning gesneriads on the following pages.

Mel Grice photo



# Gesneriads at the African Violet Society Of America Show Photos by Mel Grice



Sinningia helleri Best Other Gesneriad Johnnie Berry





Columnea 'Midget' Paul Sorano



*Episcia* 'Jim's Spider' Johnnie Berry

*Primulina* sp. USBRG 98-083 Jan Davidson





Primulina huangii Second Best Other Gesneriad