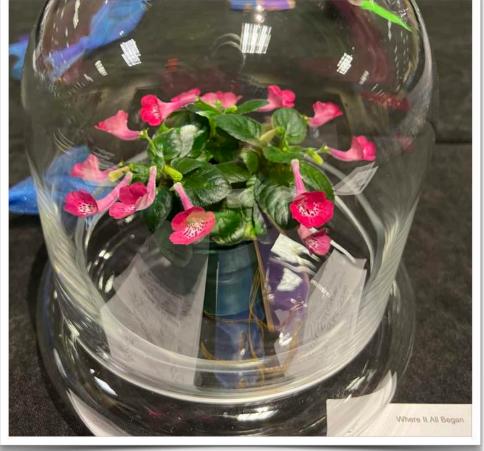

Hope you enjoy Gleanings!

Mel Grice, Editor

Wayne Geeslin, who lives in Texas, exhibited the Best in Show plant, Saintpaulia 'Buckeye Nostalgia' at the recent African Violet Society of America show held in Atlanta, Georgia. This hybrid was created by Pat Hancock.

See more award winning gesneriads on the following pages.

Mel Grice photo